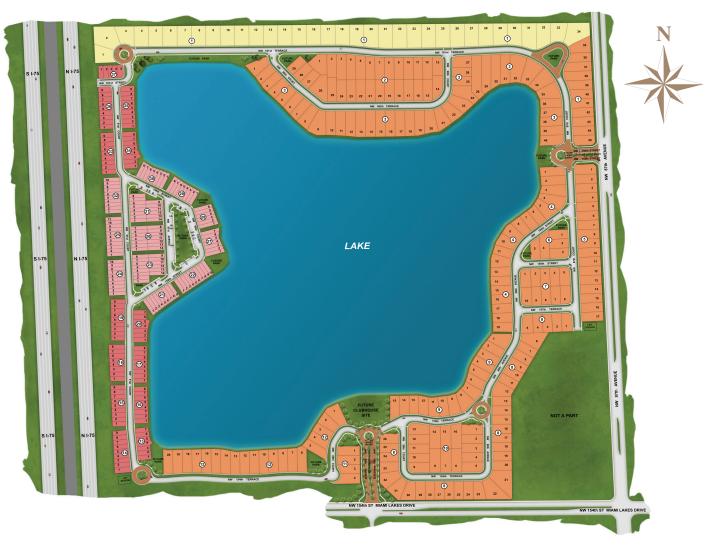

## PRELIMINARY OVERALL COMMUNITY SITE PLAN

Lotus Collection Future Townhomes 19 ft. x 85 ft. Homesites Executive Estates
Collection

Tao Collection Townhomes 25 ft. x 85 ft. Homesites Presidential Estates
Collection