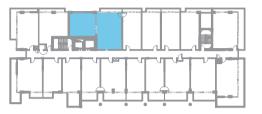

2</sup>







# Type C





One-Bedroom / One-Bathroom

Interior: 558 ft<sup>2</sup> / 52 m<sup>2</sup> Terrace: 197 ft<sup>2</sup> / 18 m<sup>2</sup> **Total: 755 ft<sup>2</sup> / 70 m<sup>2</sup>** 







### Type D



One Studio / One-Bathroom

Interior: 420 ft<sup>2</sup> / 39 m<sup>2</sup> Terrace: 334 ft<sup>2</sup> / 31 m<sup>2</sup> **Total: 754 ft<sup>2</sup>** / **70 m**<sup>2</sup>







# Type E



One Studio / One-Bathroom

Interior: 346 ft<sup>2</sup> / 32 m<sup>2</sup> Terrace: 202 ft<sup>2</sup> / 19 m<sup>2</sup> **Total: 548 ft<sup>2</sup> / 51 m<sup>2</sup>** 







### Type F1



One-Bedroom / One-Bathroom

Interior: 480 ft<sup>2</sup> / 45 m<sup>2</sup> Terrace: 102 ft<sup>2</sup> / 9 m<sup>2</sup> **Total: 582 ft<sup>2</sup> / 54 m**<sup>2</sup>





### Type F2



One-Bedroom / One-Bathroom

Interior: 557 ft<sup>2</sup> / 52 m<sup>2</sup> Terrace: 405 ft<sup>2</sup> / 38 m<sup>2</sup> Total: 962 ft<sup>2</sup> / 89 m<sup>2</sup>









### Type F3



One-Bedroom / One-Bathroom

Interior: 504 ft<sup>2</sup> / 47 m<sup>2</sup> Terrace: 268 ft<sup>2</sup> / 25 m<sup>2</sup> Total: 772 ft<sup>2</sup> / 72 m<sup>2</sup>







#### Type G1



One-Bedroom / One-Bathroom

Interior: 504 ft<sup>2</sup> / 47 m<sup>2</sup> Terrace: 51 ft<sup>2</sup> / 5 m<sup>2</sup> Total: 555 ft<sup>2</sup> / 52 m<sup>2</sup>









#### Type G2



One Studio / One-Bathroom

Interior: 405 ft<sup>2</sup> / 38 m<sup>2</sup> Terrace: 51 ft<sup>2</sup> / 5 m<sup>2</sup> Total: 556 ft<sup>2</sup> / 42 m<sup>2</sup>







### Type H1



One Studio / One-Bathroom

Interior: