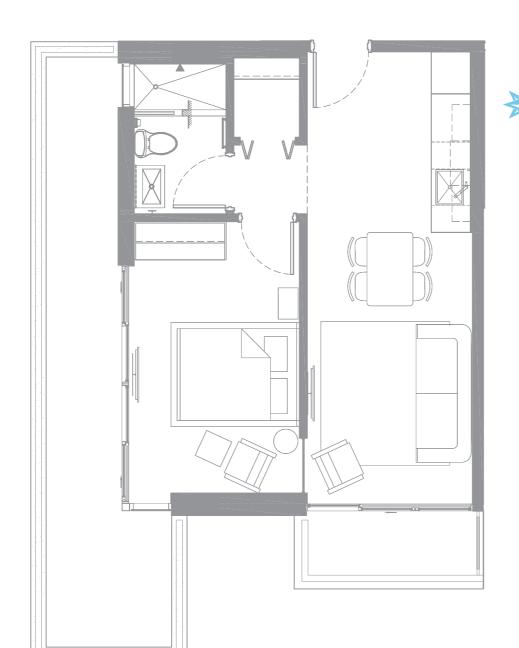

#### Type A1

One-Bedroom / One-Bathroom

Interior: 456 ft<sup>2</sup> / 42 m<sup>2</sup> Terrace: 152 ft<sup>2</sup> / 14 m<sup>2</sup> Total: 608 ft<sup>2</sup> / 56 m<sup>2</sup>