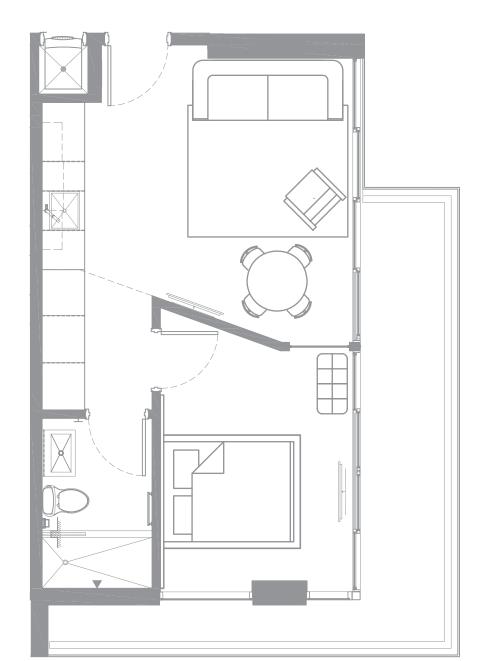

# Type B2

One-Bedroom / One-Bathroom

Interior: 501ft<sup>2</sup> / 47 m<sup>2</sup> Terrace: 843 ft<sup>2</sup> / 78 m<sup>2</sup> Total: 1344 ft<sup>2</sup> / 125 m<sup>2</sup>