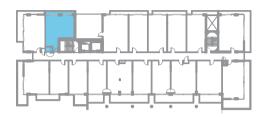

#### Type A1

One-Bedroom / One-Bathroom

Interior: 456 ft<sup>2</sup> / 42 m<sup>2</sup> Terrace: 152 ft<sup>2</sup> / 14 m<sup>2</sup> Total: 608 ft<sup>2</sup> / 56 m<sup>2</sup>