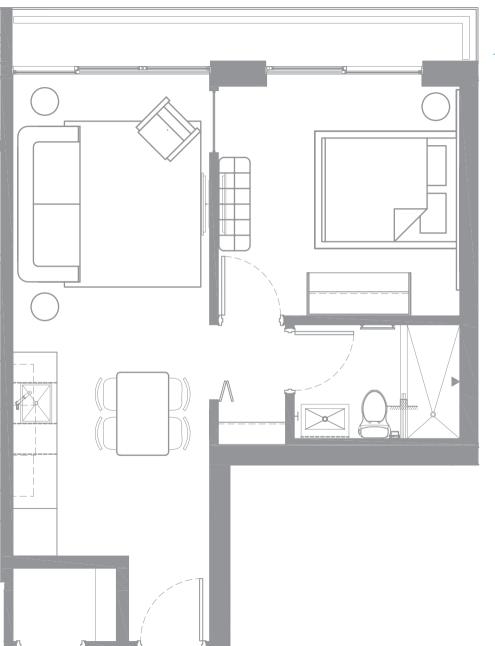

# Type B2

One-Bedroom / One-Bathroom

Interior: 501ft<sup>2</sup> / 47 m<sup>2</sup> Terrace: 843 ft<sup>2</sup> / 78 m<sup>2</sup> Total: 1344 ft<sup>2</sup> / 125 m<sup>2</sup>