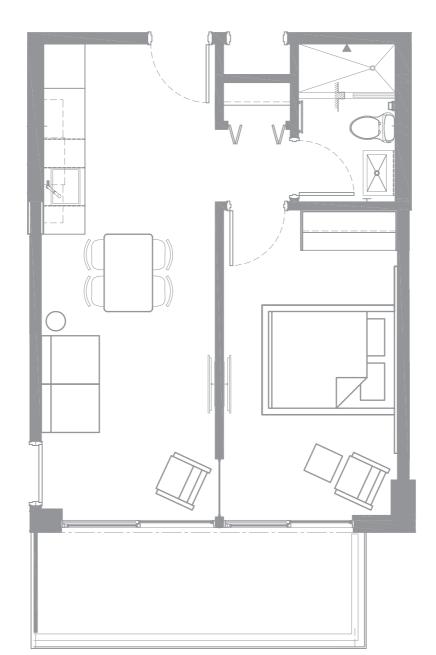

p>2</sup> / 68 m<sup>2</sup>





# Type B2



One-Bedroom / One-Bathroom

Interior: 501ft<sup>2</sup> / 47 m<sup>2</sup> Terrace: 843 ft<sup>2</sup> / 78 m<sup>2</sup> Total: 1344 ft<sup>2</sup> / 125 m<sup>2</sup>







# Type C





One-Bedroom / One-Bathroom

Interior: 558 ft<sup>2</sup> / 52 m<sup>2</sup> Terrace: 197 ft<sup>2</sup> / 18 m<sup>2</sup> **Total: 755 ft<sup>2</sup> / 70 m<sup>2</sup>** 







### Type D



One Studio / One-Bathroom

Interior: 420 ft<sup>2</sup> / 39 m<sup>2</sup> Terrace: 334 ft<sup>2</sup> / 31 m<sup>2</sup> **Total: 754 ft<sup>2</sup>** / **70 m**<sup>2</sup>







# Type E



One Studio / One-Bathroom

Interior: 346 ft<sup>2</sup> / 32 m<sup>2</sup> Terrace: 202 ft<sup>2</sup> / 19 m<sup>2</sup> **Total: 548 ft<sup>2</sup> / 51 m<sup>2</sup>** 







### Type F1



One-Bedroom / One-Bathroom

Interior: 480 ft<sup>2</sup> / 45 m<sup>2</sup> Terrace: 102 ft<sup>2</sup> / 9 m<sup>2</sup> **Total: 582 ft<sup>2</sup> / 54 m**<sup>2</sup>





### Type F2



One-Bedroom / One-Bathroom

Interior: 557 ft<sup>2</sup> / 52 m<sup>2</sup> Terrace: 405 ft<sup>2</sup> / 38 m<sup>2</sup> Total: 962 ft<sup>2</sup> / 89 m<sup>2</sup>









### Type F3



One-Bedroom / One-Bathroom

Interior: 504 ft<sup>2</sup> / 47 m<sup>2</sup> Terrace: 268 ft<sup>2</sup> / 25 m<sup>2</sup> Total: 772 ft<sup>2</sup> / 72 m<sup>2</sup>







#### Type G1



One-Bedroom / One-Bathroom

Interior: 504 ft<sup>2</sup> / 47 m<sup>2</sup> Terrace: 51 ft<sup>2</sup> / 5 m<sup>2</sup> Total: 555 ft<sup>2</sup> / 52 m<sup>2</sup>









#### Type G2



One Studio / One