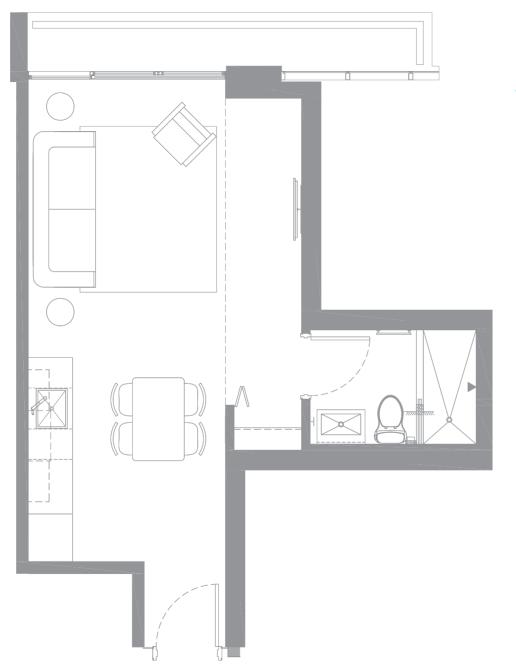

#### Type A1

One-Bedroom / One-Bathroom

Interior: 456 ft<sup>2</sup> / 42 m<sup>2</sup> Terrace: 152 ft<sup>2</sup> / 14 m<sup>2</sup> Total: 608 ft<sup>2</sup> / 56 m<sup>2</sup>