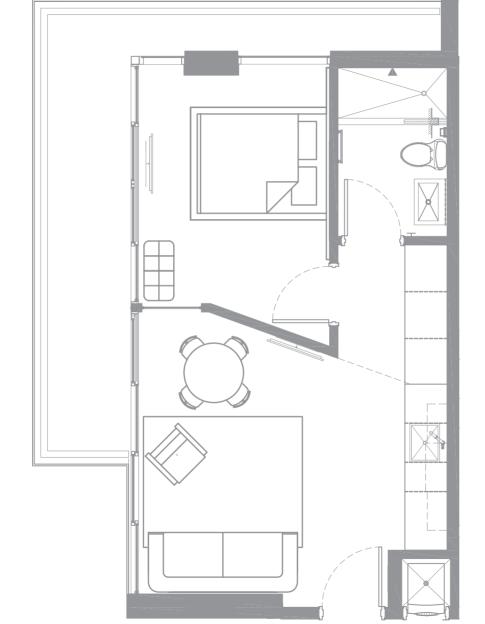

#### Type A1

One-Bedroom / One-Bathroom

Interior: 456 ft<sup>2</sup> / 42 m<sup>2</sup> Terrace: 152 ft<sup>2</sup> / 14 m<sup>2</sup> Total: 608 ft<sup>2</sup> / 56 m<sup>2</sup>