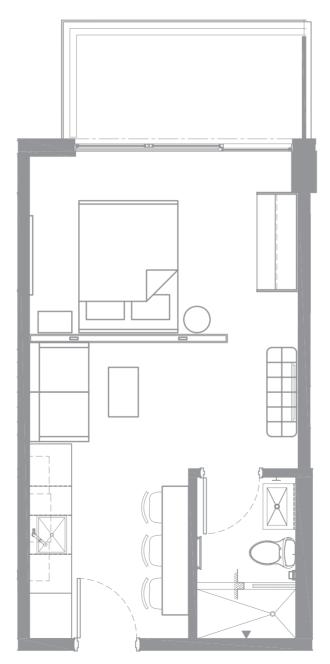

#### Type A1

One-Bedroom / One-Bathroom

Interior: 456 ft<sup>2</sup> / 42 m<sup>2</sup> Terrace: 152 ft<sup>2</sup> / 14 m<sup>2</sup> Total: 608 ft<sup>2</sup> / 56 m<sup>2</sup>