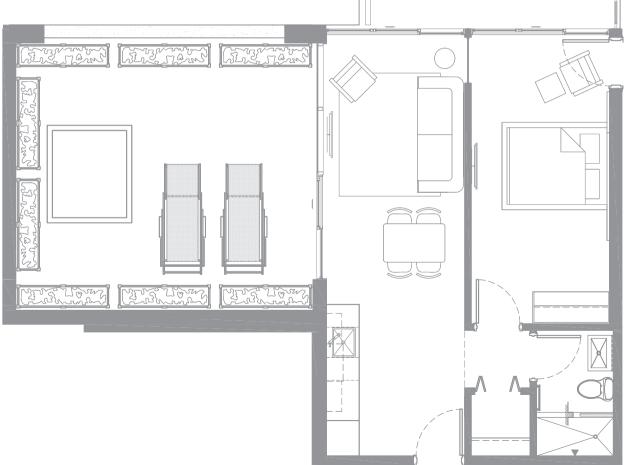

>2</sup> / 70 m<sup>2</sup>** 







### Type D



One Studio / One-Bathroom

Interior: 420 ft<sup>2</sup> / 39 m<sup>2</sup> Terrace: 334 ft<sup>2</sup> / 31 m<sup>2</sup> **Total: 754 ft<sup>2</sup>** / **70 m**<sup>2</sup>







# Type E



One Studio / One-Bathroom

Interior: 346 ft<sup>2</sup> / 32 m<sup>2</sup> Terrace: 202 ft<sup>2</sup> / 19 m<sup>2</sup> **Total: 548 ft<sup>2</sup> / 51 m<sup>2</sup>** 







### Type F1



One-Bedroom / One-Bathroom

Interior: 480 ft<sup>2</sup> / 45 m<sup>2</sup> Terrace: 102 ft<sup>2</sup> / 9 m<sup>2</sup> **Total: 582 ft<sup>2</sup> / 54 m**<sup>2</sup>





### Type F2



One-Bedroom / One-Bathroom

Interior: 557 ft<sup>2</sup> / 52 m<sup>2</sup> Terrace: 405 ft<sup>2</sup> / 38 m<sup>2</sup> Total: 962 ft<sup>2</sup> / 89 m<sup>2</sup>









### Type F3



One-Bedroom / One-Bathroom

Interior: 504 ft<sup>2</sup> / 47 m<sup>2</sup> Terrace: 268 ft<sup>2</sup> / 25 m<sup>2</sup> Total: 772 ft<sup>2</sup> / 72 m<sup>2</sup>







#### Type G1



One-Bedroom / One-Bathroom

Interior: 504 ft<sup>2</sup> / 47 m<sup>2</sup> Terrace: 51 ft<sup>2</sup> / 5 m<sup>2</sup> Total: 555 ft<sup>2</sup> / 52 m<sup>2</sup>









#### Type G2



One Studio / One-Bathroom

Interior: 405 ft<sup>2</sup> / 38 m<sup>2</sup> Terrace: 51 ft<sup>2</sup> / 5 m<sup>2</sup> Total: 556 ft<sup>2</sup> / 42 m<sup>2</sup>







### Type H1



One Studio / One-Bathroom

Interior: 371ft<sup>2</sup> / 34 m<sup>2</sup> Terrace: 75 ft<sup>2</sup> / 7 m<sup>2</sup> Total: 446 ft<sup>2</sup> / 41 m<sup>2</sup>





#### Type H2





One Studio / One-Bath