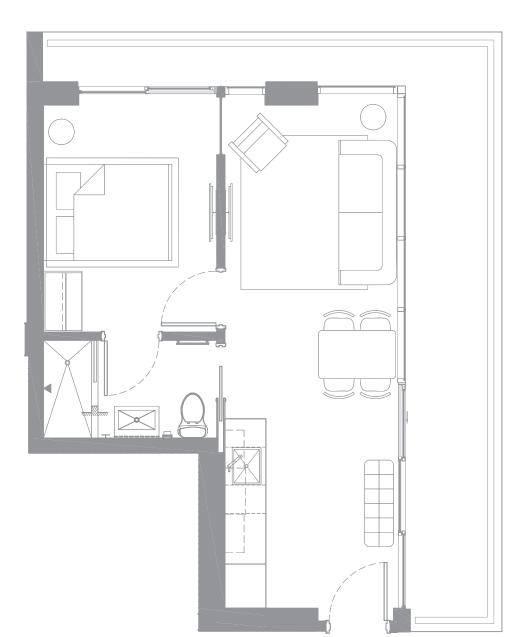

#### Type A1

One-Bedroom / One-Bathroom

Interior: 456 ft<sup>2</sup> / 42 m<sup>2</sup> Terrace: 152 ft<sup>2</sup> / 14 m<sup>2</sup> Total: 608 ft<sup>2</sup> / 56 m<sup>2</sup>