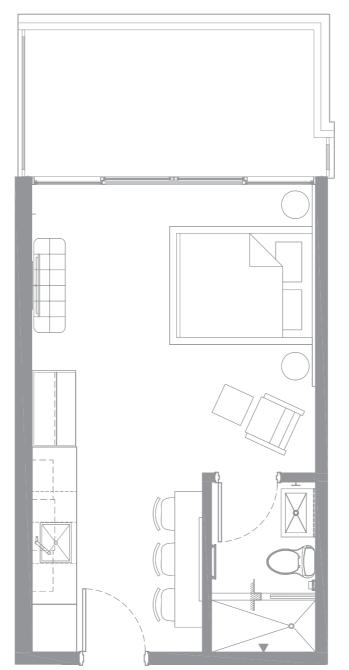

### Type D

One Studio / One-Bathroom

Interior: 420 ft<sup>2</sup> / 39 m<sup>2</sup> Terrace: 334 ft<sup>2</sup> / 31 m<sup>2</sup> **Total: 754 ft<sup>2</sup>** / **70 m**<sup>2</sup>