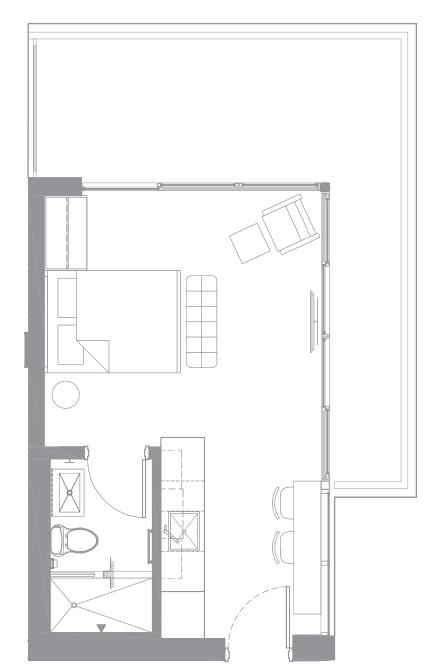

# Type E

One Studio / One-Bathroom

Interior: 346 ft<sup>2</sup> / 32 m<sup>2</sup> Terrace: 202 ft<sup>2</sup> / 19 m<sup>2</sup> **Total: 548 ft<sup>2</sup> / 51 m<sup>2</sup>** 