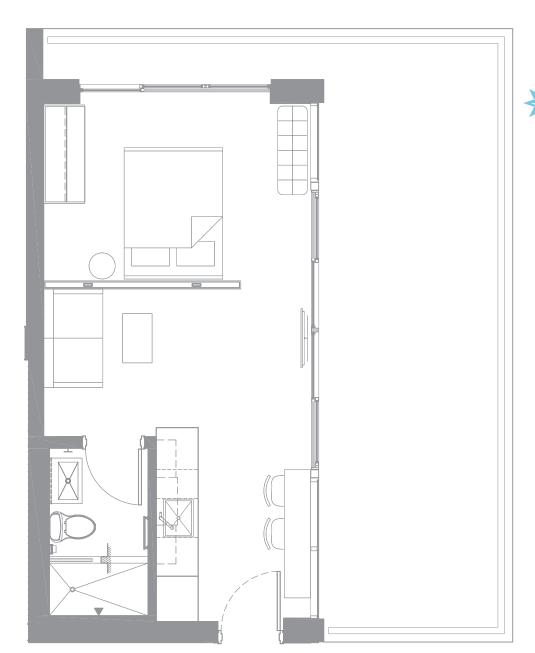

#### Type B1

One-Bedroom / One-Bathroom

Interior: 501 ft<sup>2</sup> / 47 m<sup>2</sup> Terrace: 228 ft<sup>2</sup> / 21 m<sup>2</sup> Total: 729 ft<sup>2</sup> / 68 m<sup>2</sup>