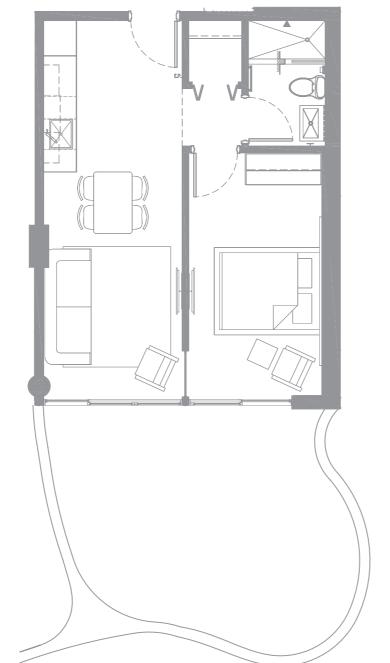

# Type B2

One-Bedroom / One-Bathroom

Interior: 501ft<sup>2</sup> / 47 m<sup>2</sup> Terrace: 843 ft<sup>2</sup> / 78 m<sup>2</sup> Total: 1344 ft<sup>2</sup> / 125 m<sup>2</sup>