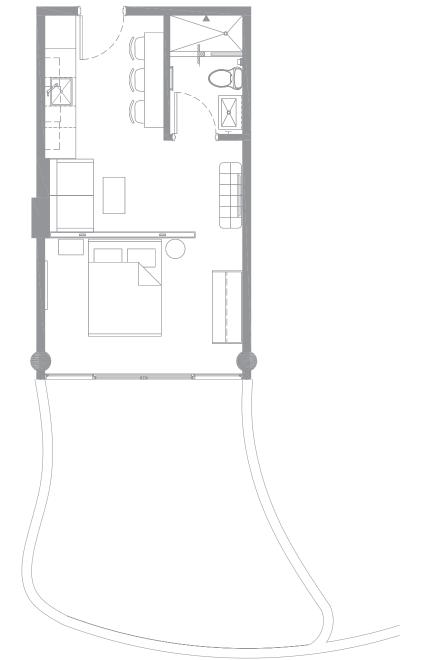

# Type B2

One-Bedroom / One-Bathroom

Interior: 501ft<sup>2</sup> / 47 m<sup>2</sup> Terrace: 843 ft<sup>2</sup> / 78 m<sup>2</sup> Total: 1344 ft<sup>2</sup> / 125 m<sup>2</sup>