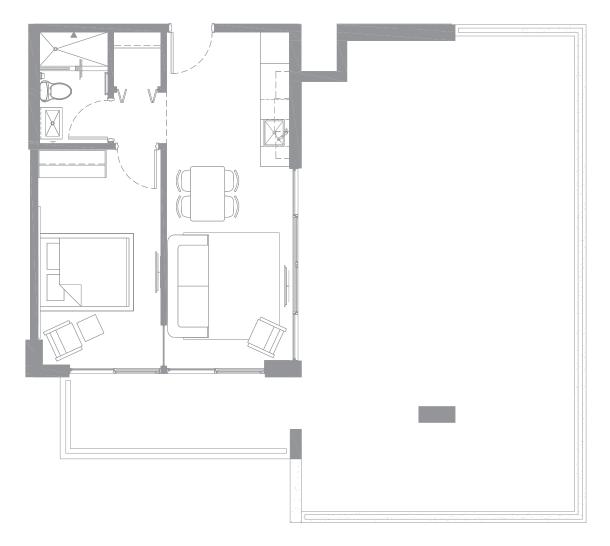

#### Type A1

One-Bedroom / One-Bathroom

Interior: 456 ft<sup>2</sup> / 42 m<sup>2</sup> Terrace: 152 ft<sup>2</sup> / 14 m<sup>2</sup> Total: 608 ft<sup>2</sup> / 56 m<sup>2</sup>