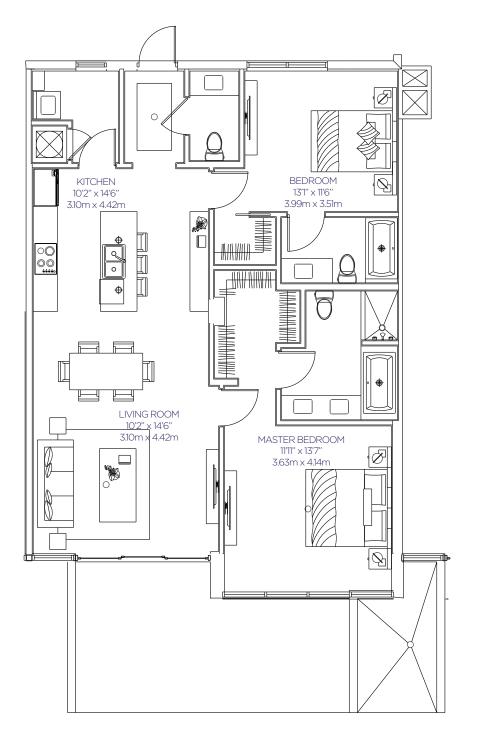

# BUENAISTAvillas

2 Bedrooms, 2.5 Bathrooms Unit 203

|          | SQF   | m²     |
|----------|-------|--------|
| Interior | 1,283 | 119,19 |
| Exterior | 232   | 21,55  |
| Total    | 1,515 | 140,75 |

# BUENAISTAvillas

2 Bedrooms, 2.5 Bathrooms Unit 204

|          | SQF   | m²     |
|----------|-------|--------|
| Interior | 1,289 | 119,75 |
| Exterior | 242   | 22,48  |
| Total    | 1,531 | 142,23 |