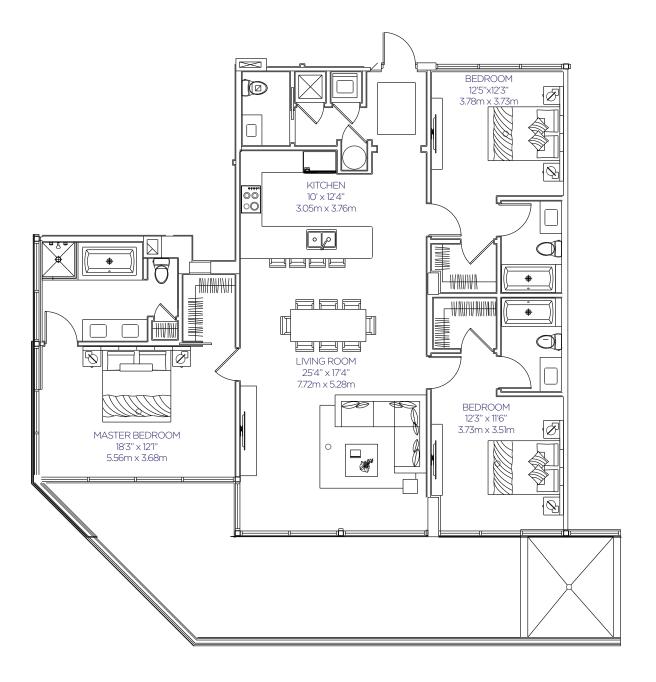

## BUENAISTAvillas

3 Bedrooms, 3.5 Bathrooms Unit 202

|          | SQF   | m²     |
|----------|-------|--------|
| Interior | 1,764 | 163,88 |
| Exterior | 424   | 39,39  |
| Total    | 2,188 | 203,27 |