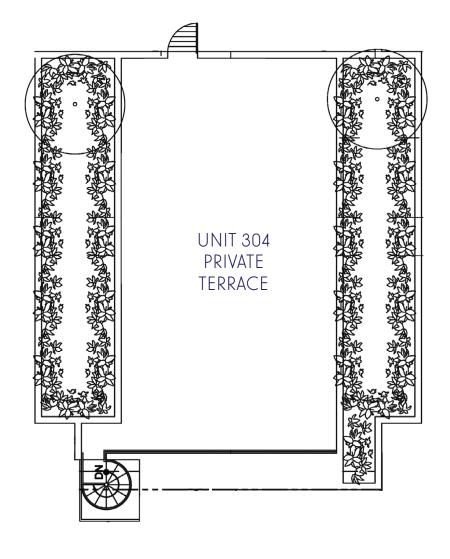

2 Bedrooms, 2.5 Bathrooms Unit 304

|          | SQF   | m²     |
|----------|-------|--------|
| Interior | 1,289 | 119,75 |
| Exterior | 1,022 | 94,95  |
| Total    | 2,311 | 214,70 |

1 Bedroom + Den, 1.5 Bathrooms Unit 305