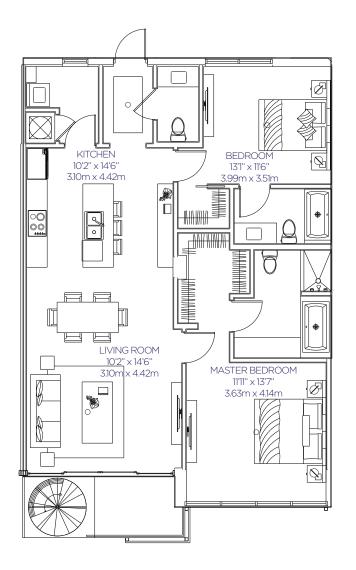

## BUENAISTAvillas

2 Bedrooms, 2.5 Bathrooms Unit 303

|          | SQF   | m²     |
|----------|-------|--------|
| Interior | 1,283 | 119,19 |
| Exterior | 1,022 | 94,95  |
| Total    | 2,305 | 214,14 |

MASTER BEDROOM 16'8" x 13'8" 5.08m x 4.17m

LIVING ROOM 21'9" x 16'11"

6.63m x 5.16m

KITCHEN 14'7" x 9'4" 4.45m x 2.84m