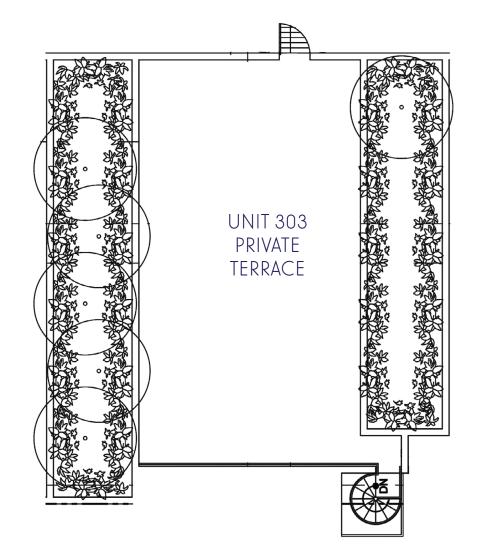

## BUENAISTAvillas

2 Bedrooms, 2.5 Bathrooms Unit 303

|          | SQF   | m²     |
|----------|-------|--------|
| Interior | 1,283 | 119,19 |
| Exterior | 1,022 | 94,95  |
| Total    | 2,305 | 214,14 |