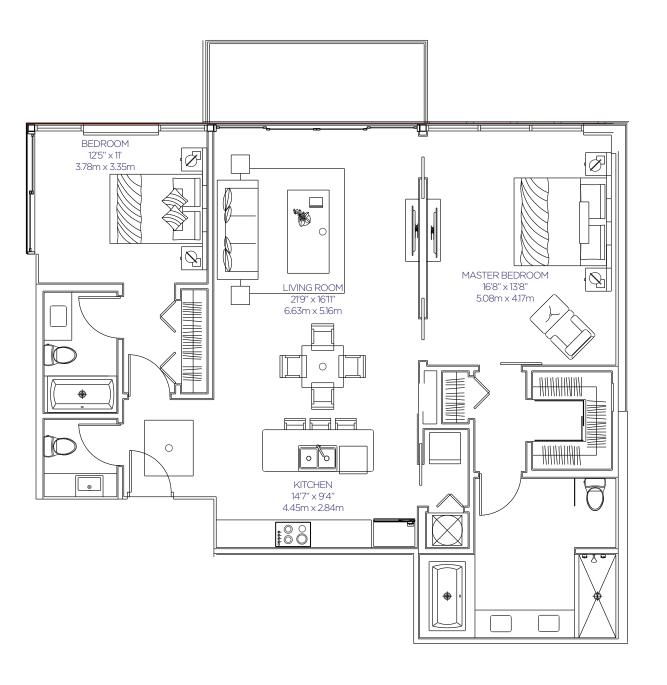

MASTER BEDROOM 16'8" x 13'8" 5.08m x 4.17m

LIVING ROOM 21'9" x 16'11"

6.63m x 5.16m

KITCHEN 14'7" x 9'4" 4.45m x 2.84m