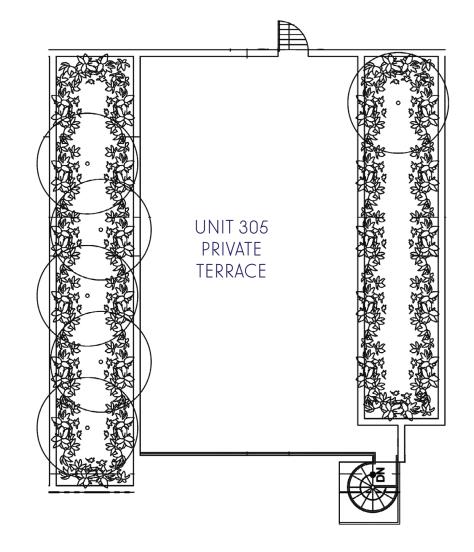

|          | SQF   | m²     |
|----------|-------|--------|
| Interior | 1,373 | 127,56 |
| Exterior | 1,034 | 96,06  |
| Total    | 2,407 | 223,62 |

12'5" x 11' 3.78m x 3.35m