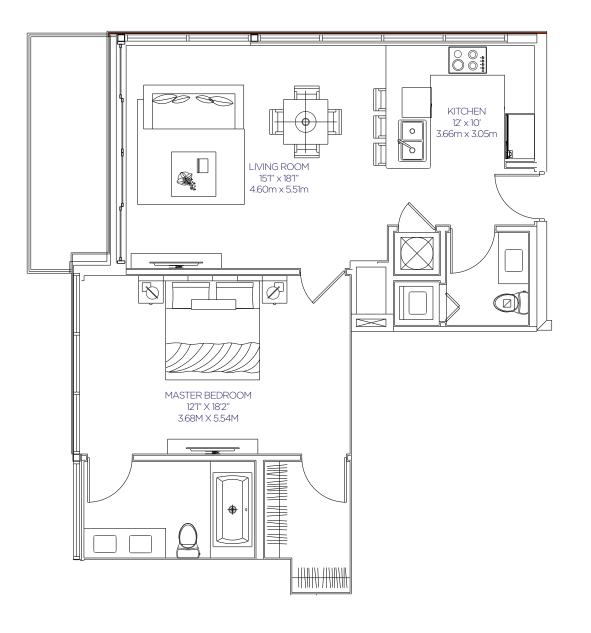

1 Bedroom, 1.5 Bathrooms Unit 201

|          | SQF | m²    |
|----------|-----|-------|
| Interior | 902 | 83,8  |
| Exterior | 95  | 8,83  |
| Total    | 997 | 92,62 |