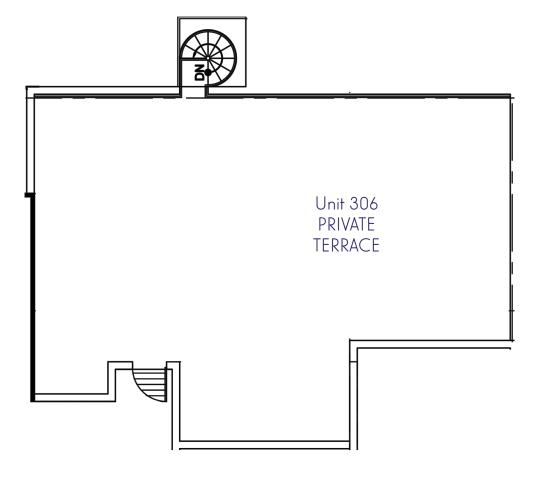

2 Bedrooms, 2.5 Bathrooms Unit 206

|          | SQF   | m²     |
|----------|-------|--------|
| Interior | 1,438 | 133,59 |
| Exterior | 176   | 16,35  |
| Total    | 1,614 | 149,95 |

3 Bedrooms, 3.5 Bathrooms Unit 302