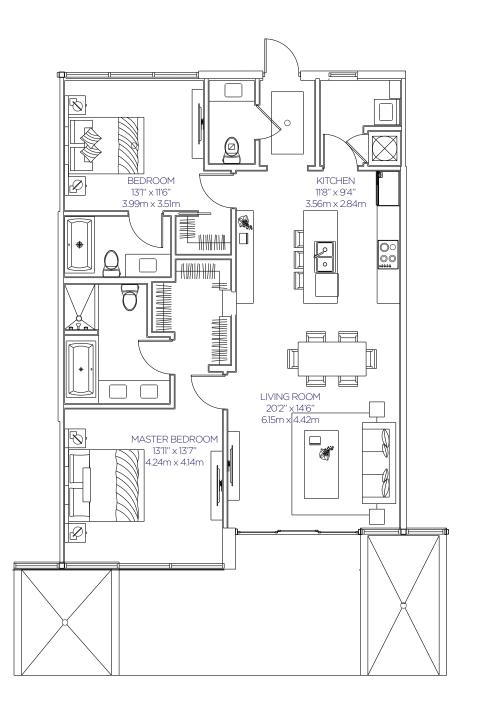

1 Bedroom, 1.5 Bathrooms Unit 201

|          | SQF | m²    |
|----------|-----|-------|
| Interior | 902 | 83,8  |
| Exterior | 95  | 8,83  |
| Total    | 997 | 92,62 |