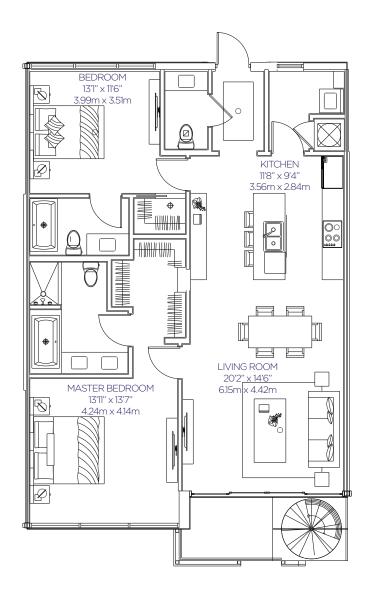

MASTER BEDROOM 16'8" x 13'8" 5.08m x 4.17m

LIVING ROOM 21'9" x 16'11"

6.63m x 5.16m

KITCHEN 14'7" x 9'4" 4.45m x 2.84m