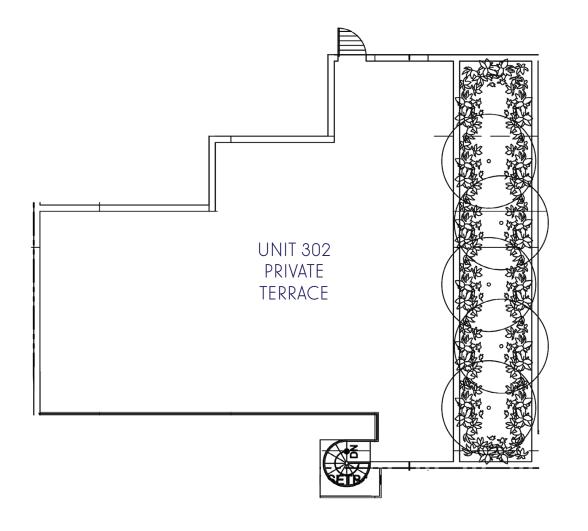

SQF m<sup>2</sup>
Interior 1,764 163,88
Exterior 1,140 105,91
Total 2,904 269,79