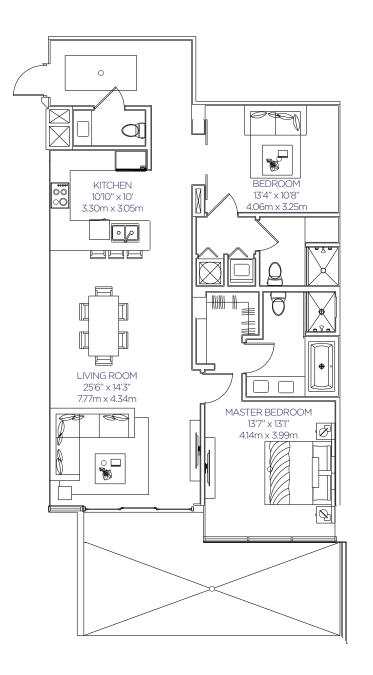

## BUENAISTAvillas

1 Bedroom + Den, 1.5 Bathrooms Unit 205

|          | SQF   | m²     |
|----------|-------|--------|
| Interior | 1,373 | 127,56 |
| Exterior | 272   | 25,27  |
| Total    | 1,645 | 152,83 |

|          | SQF   | m²     |
|----------|-------|--------|
| Interior | 1,373 | 127,56 |
| Exterior | 1,034 | 96,06  |
| Total    | 2,407 | 223,62 |

12'5" x 11' 3.78m x 3.35m