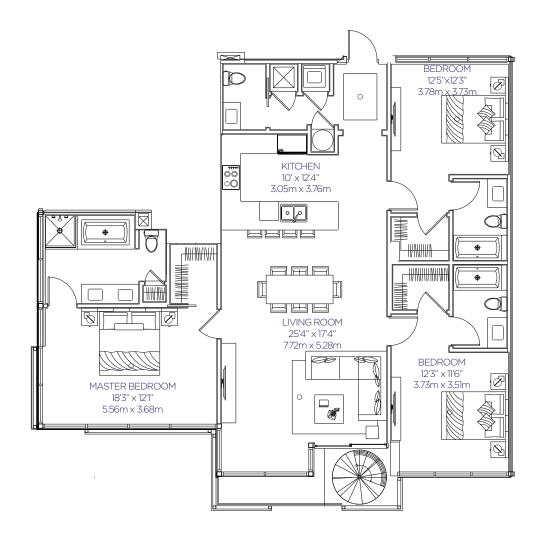

SQF m<sup>2</sup>
Interior 1,764 163,88
Exterior 1,140 105,91
Total 2,904 269,79