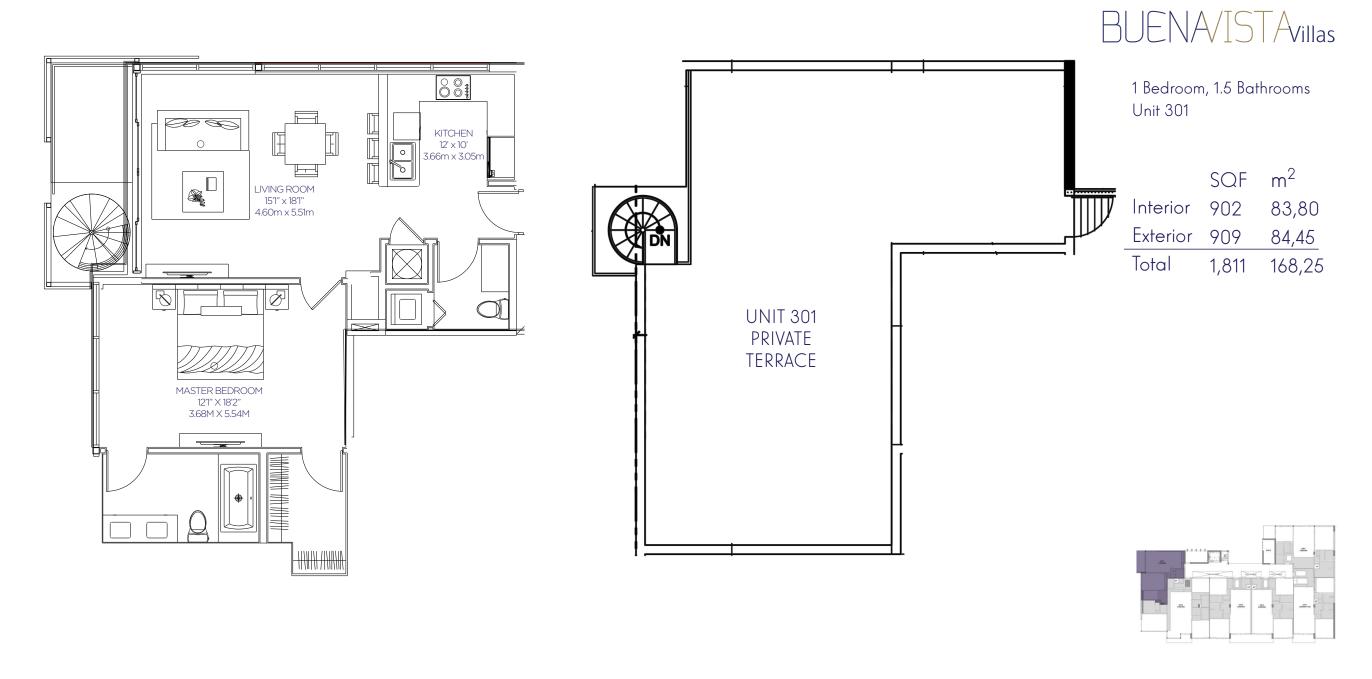

1 Bedroom, 1.5 Bathrooms Unit 201

|          | SQF | m²    |
|----------|-----|-------|
| Interior | 902 | 83,8  |
| Exterior | 95  | 8,83  |
| Total    | 997 | 92,62 |