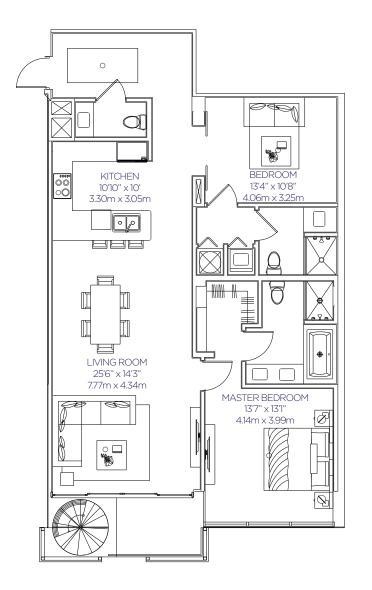

|          | SQF   | m²     |
|----------|-------|--------|
| Interior | 1,373 | 127,56 |
| Exterior | 1,034 | 96,06  |
| Total    | 2,407 | 223,62 |

12'5" x 11' 3.78m x 3.35m