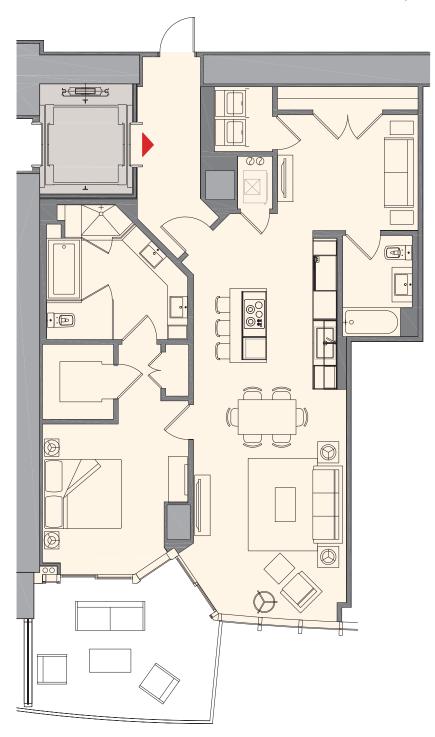

#### Residence B1 | 06

## 1 Bedroom + Den | 2 Bath

 Total:
 1,521 sq. ft. |
 141 m²

 Interior:
 1,318 sq. ft. |
 122 m²

 Outdoor:
 205 sq. ft. |
 19 m²

MIAMI WORLDCENTER