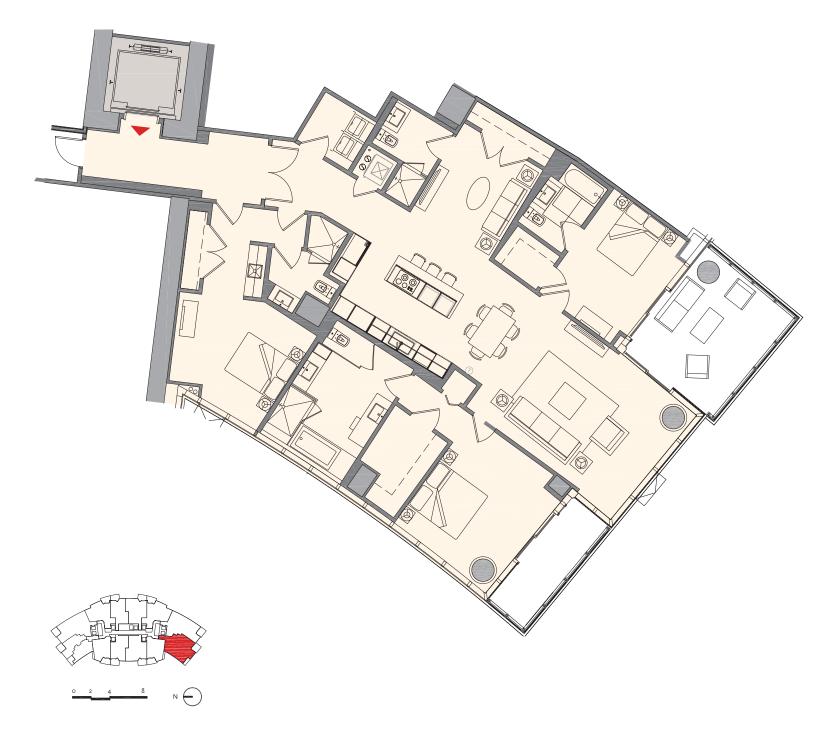

Outdoor:
 187 sq. ft. |
 17 m²



MIAMI WORLDCENTER



#### Residence D1 | 03

## 2 Bedroom + Den | 3 Bath

 Total:
 1,952 sq. ft. |
 181 m²

 Interior:
 1,753 sq. ft. |
 163 m²

 Outdoor:
 199 sq. ft. |
 18 m²



MIAMI WORLDCENTER



# Residence D2 | 09 2 Bedroom + Den | 3 Bath Total: 1,952 sq. ft. | 181 m<sup>2</sup> 1,753 sq. ft. | 163 m<sup>2</sup> Interior: 199 sq. ft. Outdoor: $18\,\mathrm{m}^2$ · : 🕞 **ELEVATOR** P<sub>6</sub>

MIAMI WORLDCENTER



#### Residence E1 | 02

## 3 Bedroom + Den | 4 Bath

 Total:
 2,611 sq. ft. |
 243 m²

 Interior:
 2,320 sq. ft. |
 216 m²

 Outdoor:
 291 sq. ft. |
 27 m²



MIAMI WORLDCENTER

#### Residence E2 | 12

#### 3 Bedroom + Den | 4 Bath

 Total:
 2,611 sq. ft. |
 243 m²

 Interior:
 2,320 sq. ft. |
 216 m²

 Outdoor:
 291 sq. ft. |
 27 m²



MIAMI WORLDCENTER

#### Residence F1 | 01

## 3 Bedroom + Den | 4 Bath

 Total:
 2,578 sq. ft. |
 240 m²

 Interior:
 2,376 sq. ft. |
 221 m²

 Outdoor:
 202 sq. ft. |
 19 m²



MIAMI WORLDCENTER

#### Residence F2 | 11

#### 3 Bedroom + Den | 4 Bath

 Total:
 2,578 sq. ft. |
 240 m²

 Interior:
 2,376 sq. ft. |
 221 m²

 Outdoor:
 202 sq. ft. |
 19 m²



MIAMI WORLDCENTER



#### Residence G2

# 4 Bedroom + Den | 5 Bath

 Total:
 4,533 sq. ft. |
 421m²

 Interior:
 4,116 sq. ft. |
 382m²

 Outdoor:
 417 sq. ft. |
 39m²



included with the Unit. Consult the Prospectus for a description of those features which are to be included in the Unit.

#### UPPER LEVEL

Interior: 1,788 sq. ft. | 166m<sup>2</sup>

#### LOWER LEVEL

Interior: 2,328 sq. ft. | 216m<sup>2</sup>





MIAMI WORLDCENTER