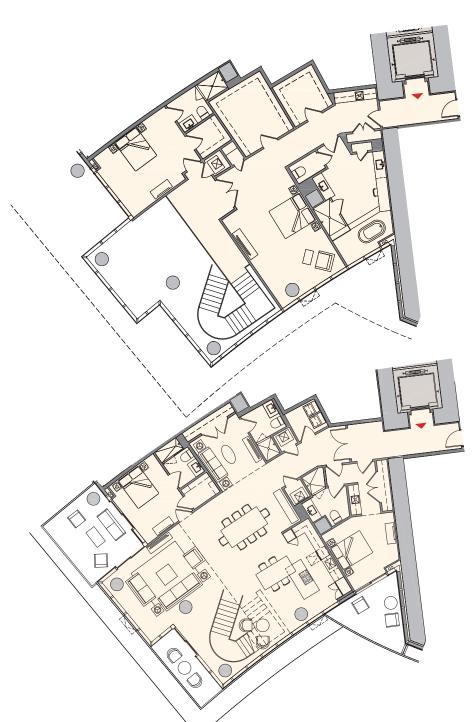

#### Residence G2

# 4 Bedroom + Den | 5 Bath

 Total:
 4,533 sq. ft. |
 421m²

 Interior:
 4,116 sq. ft. |
 382m²

 Outdoor:
 417 sq. ft. |
 39m²

included with the Unit. Consult the Prospectus for a description of those features which are to be included in the Unit.

#### UPPER LEVEL

Interior: 1,788 sq. ft. | 166m<sup>2</sup>

#### LOWER LEVEL

Interior: 2,328 sq. ft. | 216m<sup>2</sup>

MIAMI WORLDCENTER