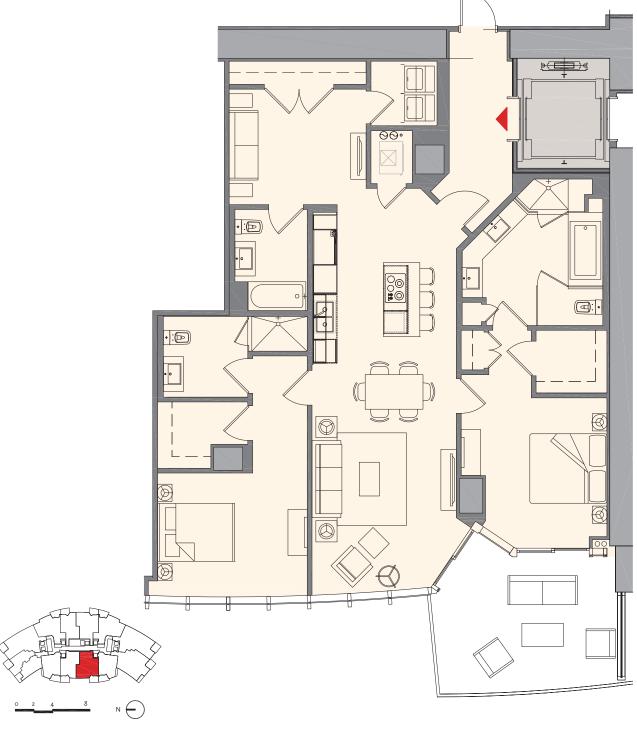

#### Residence C1 | 08

#### 2 Bedroom + Den | 3 Bath

 Total:
 1,835 sq. ft. |
 170 m²

 Interior:
 1,630 sq. ft. |
 151 m²

 Outdoor:
 205 sq. ft. |
 19 m²

MIAMI WORLDCENTER