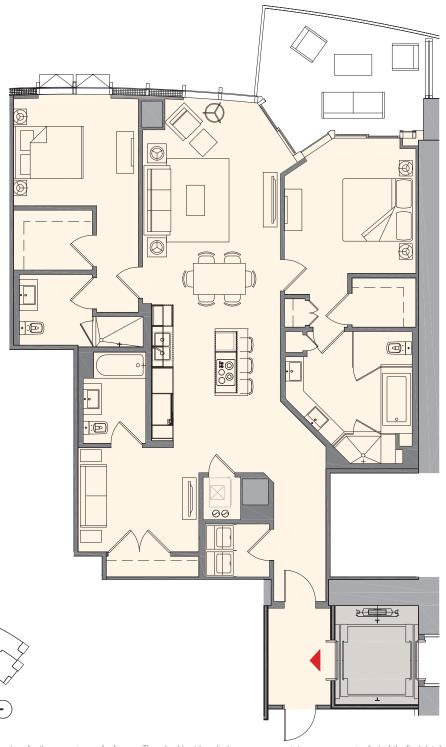

#### Residence B1 | 06

## 1 Bedroom + Den | 2 Bath

 Total:
 1,521 sq. ft. |
 141 m²

 Interior:
 1,318 sq. ft. |
 122 m²

 Outdoor:
 205 sq. ft. |
 19 m²

MIAMI WORLDCENTER