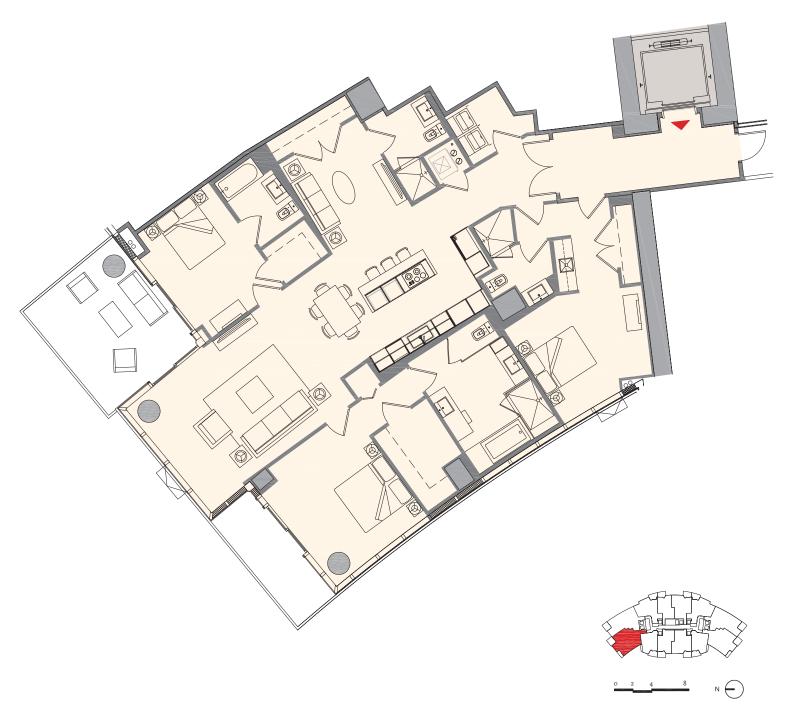

#### Residence G2

# 4 Bedroom + Den | 5 Bath

 Total:
 4,533 sq. ft. |
 421m²

 Interior:
 4,116 sq. ft. |
 382m²

 Outdoor:
 417 sq. ft. |
 39m²

included with the Unit. Consult the Prospectus for a description of those features which are to be included in the Unit.

#### UPPER LEVEL

Interior: 1,788 sq. ft. | 166m<sup>2</sup>

#### LOWER LEVEL

Interior: 2,328 sq. ft. | 216m<sup>2</sup>

MIAMI WORLDCENTER