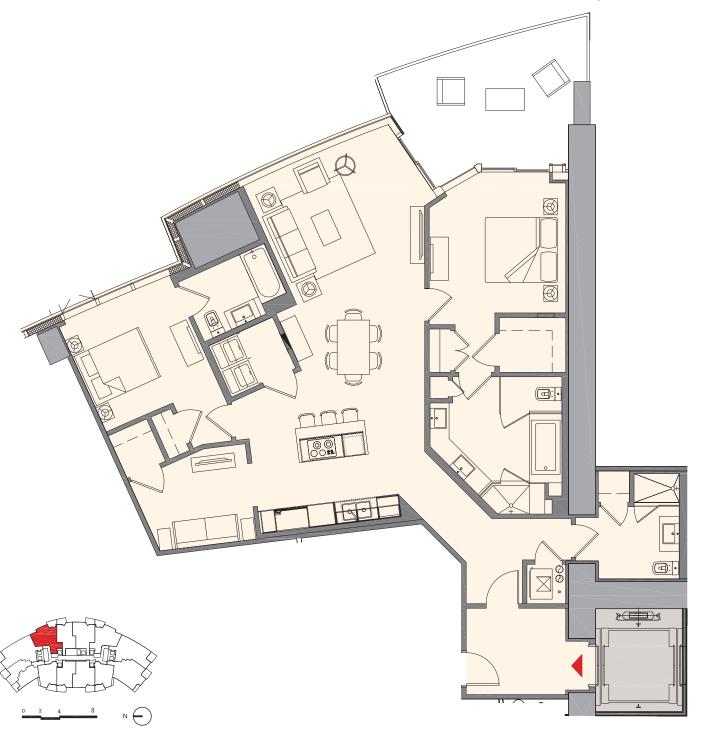

#### Residence C1 | 08

#### 2 Bedroom + Den | 3 Bath

 Total:
 1,835 sq. ft. |
 170 m²

 Interior:
 1,630 sq. ft. |
 151 m²

 Outdoor:
 205 sq. ft. |
 19 m²

MIAMI WORLDCENTER