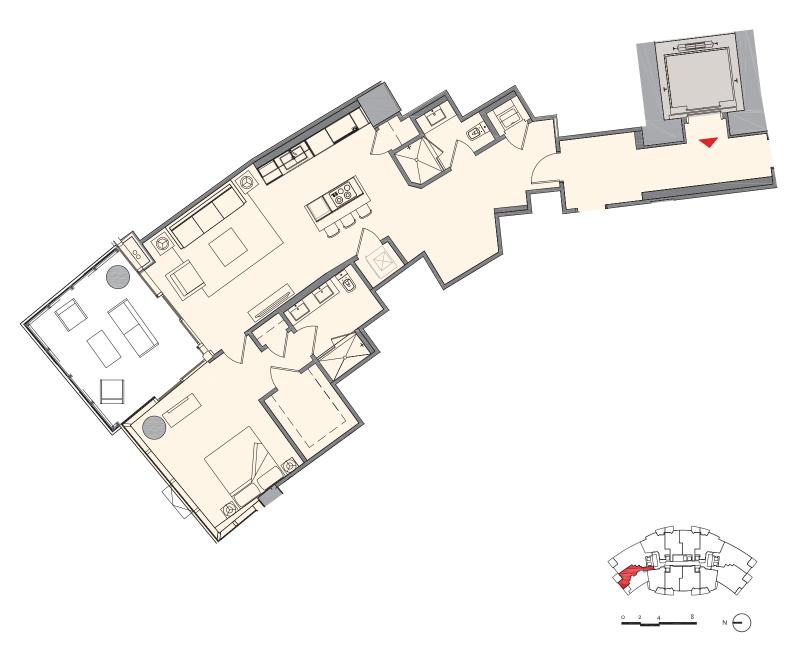

s for a description of those features which are to be included in the Unit.

#### UPPER LEVEL

Interior: 1,788 sq. ft. | 166m<sup>2</sup>

#### LOWER LEVEL

Interior: 2,328 sq. ft. | 216m<sup>2</sup>





MIAMI WORLDCENTER



#### Residence H1

# 4 Bedroom + Den | 5 Bath



MIAMI WORLDCENTER



#### Residence L1

#### 6 Bedroom + Den | 7 Bath

 Total:
 4,764 sq. ft. |
 442m²

 Interior:
 4,414 sq. ft. |
 410m²

 Outdoor:
 350 sq. ft. |
 32m²



MIAMI WORLDCENTER



#### Residence M | 02

## 1 Bedroom + Den | 1.5 Bath

 Total:
 1,186 sq. ft. | 110 m²

 Interior:
 1,095 sq. ft. | 102 m²

 Outdoor:
 91 sq. ft. | 9 m²



MIAMI WORLDCENTER

#### Residence N | 00

## 1 Bedroom + Den | 2 Bath

 Total:
 1,346 sq. ft. |
 125 m²

 Interior:
 1,145 sq. ft. |
 106 m²

 Outdoor:
 201 sq. ft. |
 19 m²