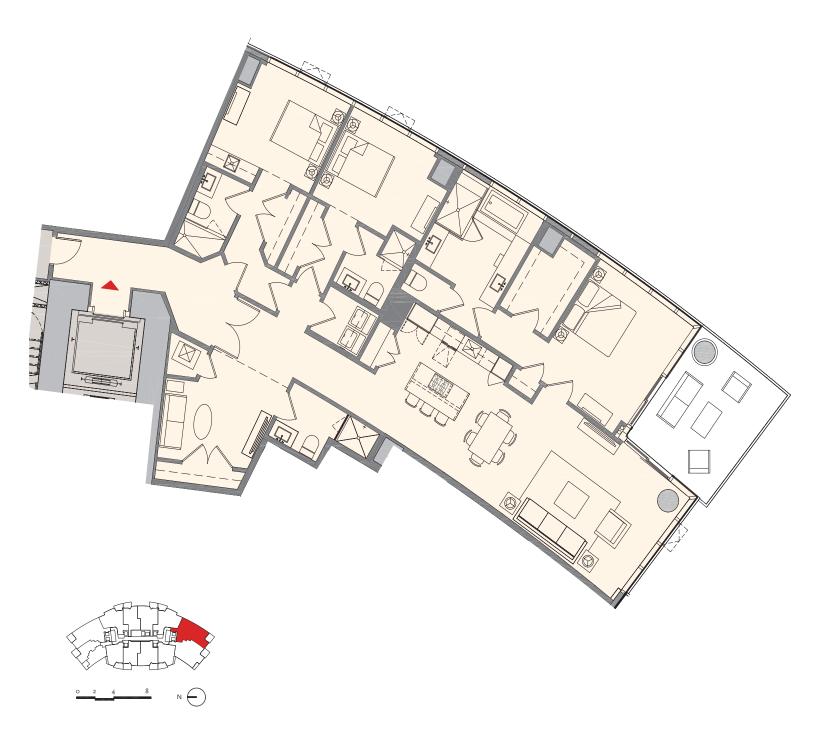

#### Residence F2 | 11

#### 3 Bedroom + Den | 4 Bath

 Total:
 2,578 sq. ft. |
 240 m²

 Interior:
 2,376 sq. ft. |
 221 m²

 Outdoor:
 202 sq. ft. |
 19 m²

MIAMI WORLDCENTER