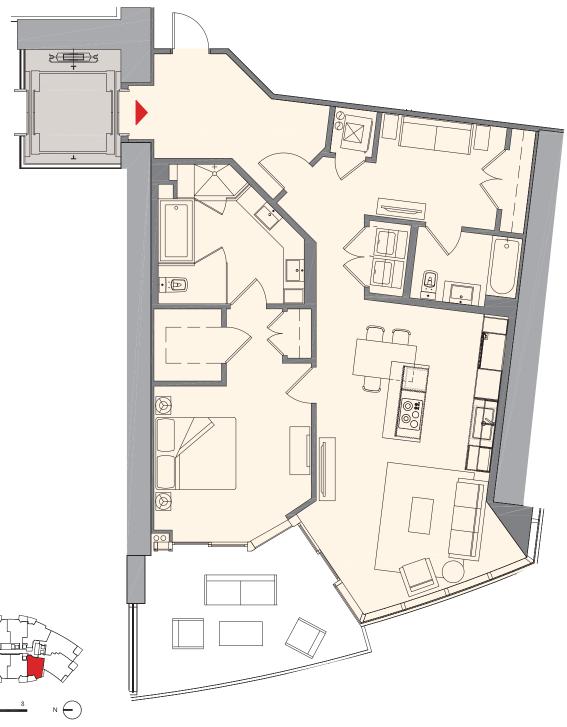

#### Residence A2 | 10

## 1 Bedroom + Den | 2 Bath

 Total:
 1,491 sq. ft. |
 138 m²

 Interior:
 1,294 sq. ft. |
 120 m²

 Outdoor:
 197 sq. ft. |
 18 m²

MIAMI WORLDCENTER