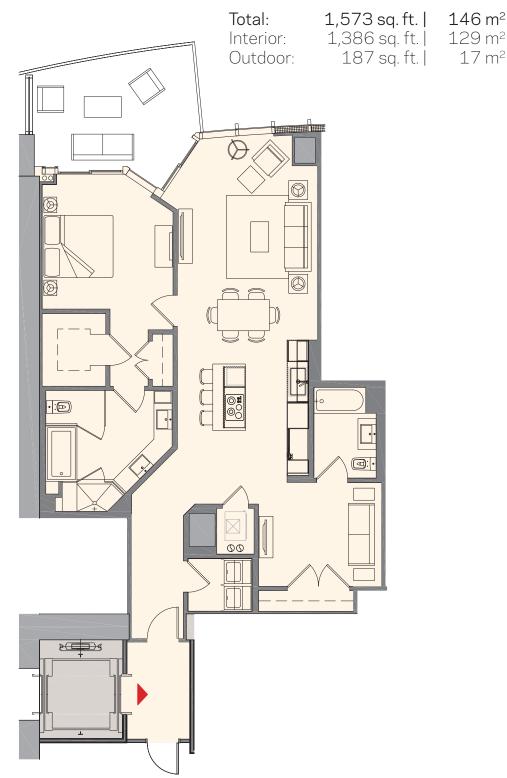

#### Residence C2 | 07

#### 2 Bedroom + Den | 3 Bath

 Total:
 1,877 sq. ft. |
 174 m²

 Interior:
 1,690 sq. ft. |
 157 m²

 Outdoor:
 187 sq. ft. |
 17 m²

MIAMI WORLDCENTER