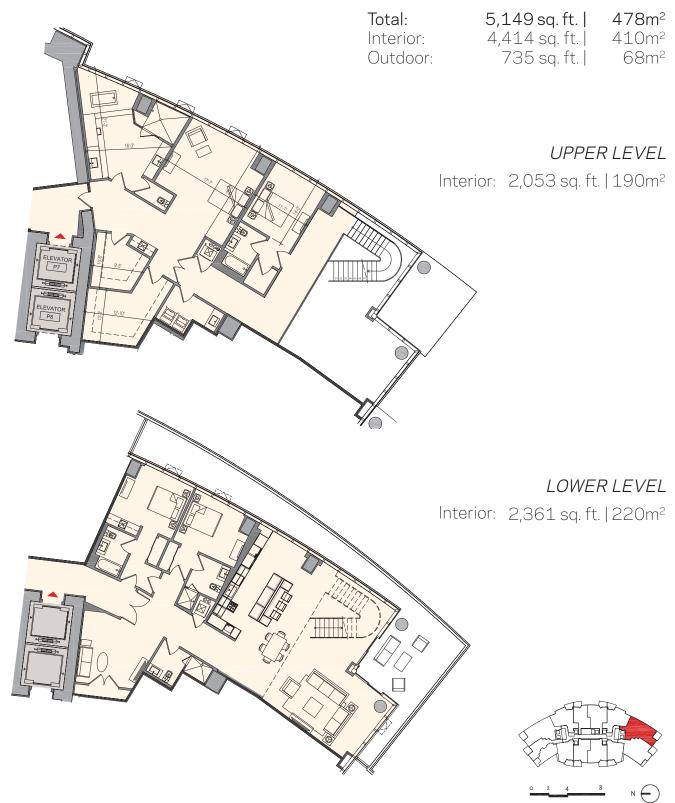

Bedroom + Den | 4 Bath

 Total:
 2,578 sq. ft. |
 240 m²

 Interior:
 2,376 sq. ft. |
 221 m²

 Outdoor:
 202 sq. ft. |
 19 m²



MIAMI WORLDCENTER

#### Residence F2 | 11

#### 3 Bedroom + Den | 4 Bath

 Total:
 2,578 sq. ft. |
 240 m²

 Interior:
 2,376 sq. ft. |
 221 m²

 Outdoor:
 202 sq. ft. |
 19 m²



MIAMI WORLDCENTER



#### Residence G2

# 4 Bedroom + Den | 5 Bath

 Total:
 4,533 sq. ft. |
 421m²

 Interior:
 4,116 sq. ft. |
 382m²

 Outdoor:
 417 sq. ft. |
 39m²



included with the Unit. Consult the Prospectus for a description of those features which are to be included in the Unit.

#### UPPER LEVEL

Interior: 1,788 sq. ft. | 166m<sup>2</sup>

#### LOWER LEVEL

Interior: 2,328 sq. ft. | 216m<sup>2</sup>





MIAMI WORLDCENTER



#### Residence H1

# 4 Bedroom + Den | 5 Bath



MIAMI WORLDCENTER



#### Residence L1

#### 6 Bedroom + Den | 7 Bath

 Total:
 4,764 sq. ft. |
 442m²

 Interior:
 4,414 sq. ft. |
 410m²

 Outdoor:
 350 sq. ft. |
 32m²



MIAMI WORLDCENTER



#### Residence M | 02

## 1 Bedroom + Den | 1.5 Bath

 Total:
 1,186 sq. ft. | 110 m²

 Interior:
 1,095 sq. ft. | 102 m²

 Outdoor:
 91 sq. ft. | 9 m²



MIAMI WORLDCENTER

#### Residence N | 00

## 1 Bedroom + Den | 2 Bath

 Total:
 1,346 sq. ft. |
 125 m²

 Interior:
 1,145 sq. ft. |
 106 m²

 Outdoor:
 201 sq. ft. |
 19 m²