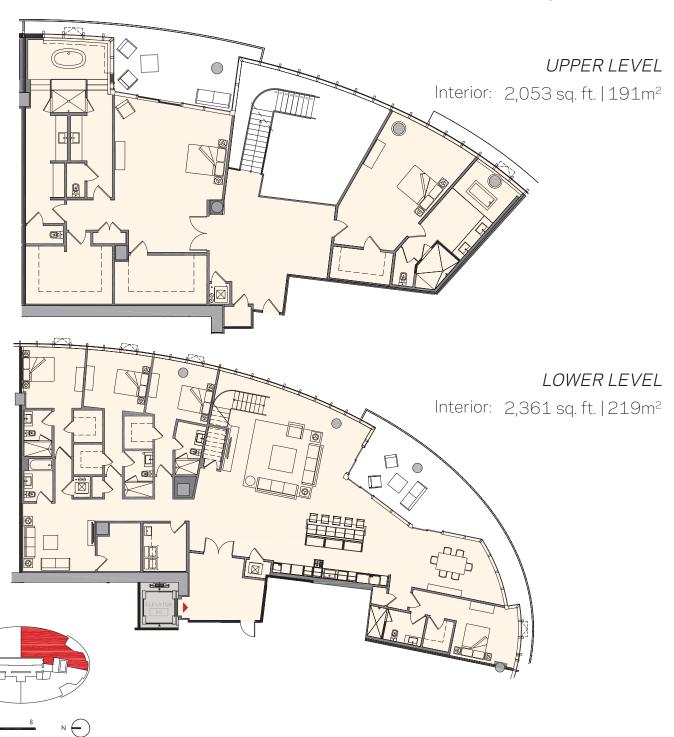

#### Residence M | 02

## 1 Bedroom + Den | 1.5 Bath

 Total:
 1,186 sq. ft. | 110 m²

 Interior:
 1,095 sq. ft. | 102 m²

 Outdoor:
 91 sq. ft. | 9 m²

MIAMI WORLDCENTER