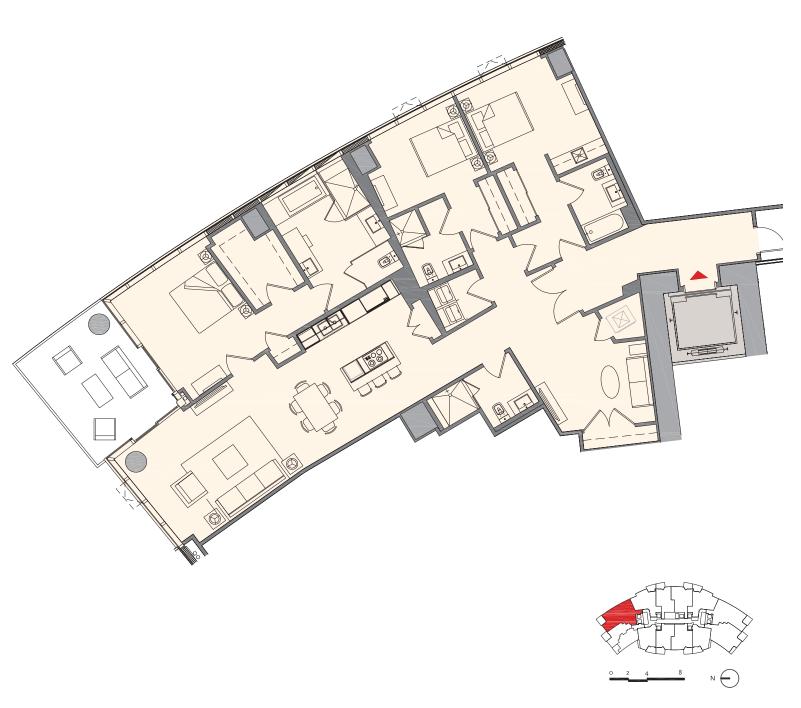

#### Residence E2 | 12

#### 3 Bedroom + Den | 4 Bath

 Total:
 2,611 sq. ft. |
 243 m²

 Interior:
 2,320 sq. ft. |
 216 m²

 Outdoor:
 291 sq. ft. |
 27 m²

MIAMI WORLDCENTER