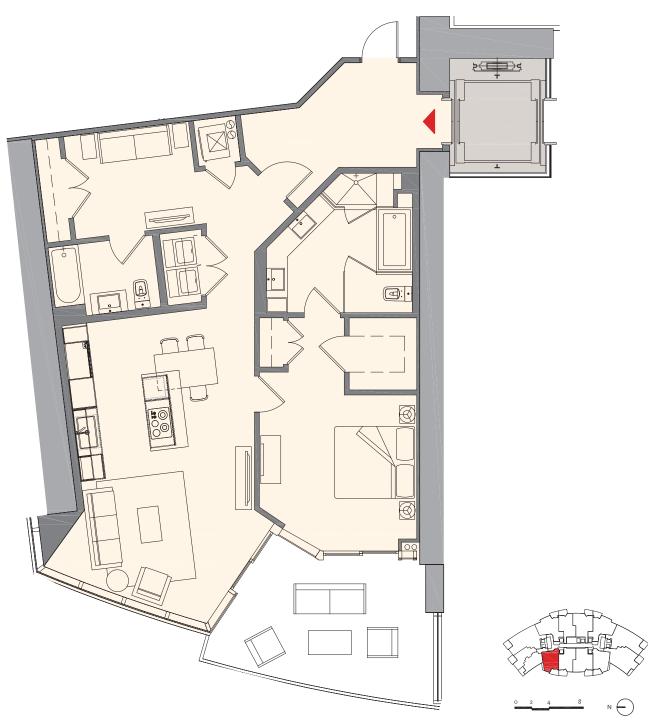

#### Residence A1 | 04

## 1 Bedroom + Den | 2 Bath

 Total:
 1,491 sq. ft. |
 138 m²

 Interior:
 1,294 sq. ft. |
 120 m²

 Outdoor:
 197 sq. ft. |
 18 m²

MIAMI WORLDCENTER