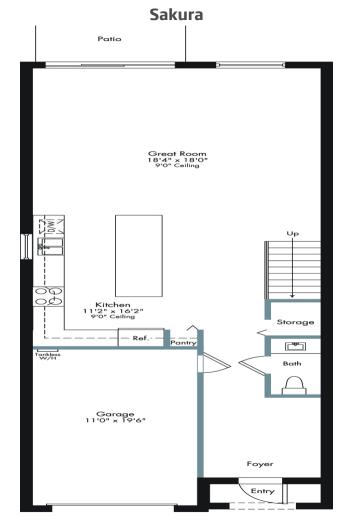

## Sakura <del>-</del>8 Master Bath Master Suite 12'11" x 14'0" Coffer Ceiling Walk-In Closet Bedroom 2 9'3" x 10'0" 9'0" Ceiling A/Ć Closet \* Bath Closet Bath Bedroom 2 9'5" x 11'4" 9'0" Ceiling Closet Bedroom 3 10'10" × 10'7" 9'0" Ceiling