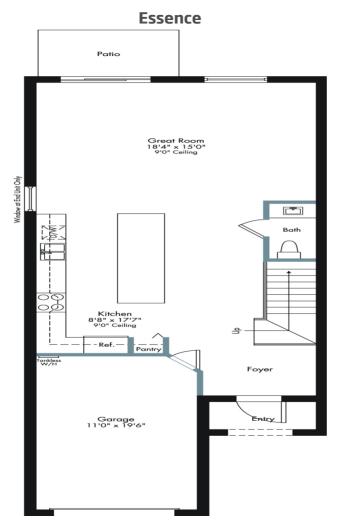

## Essence

Iris Sitting Area 9'7" x 5'5" 9'0" Ceiling Master Bath Master Suite 12'11" x 15'0" Coffer Ceiling Walk-In Closet A/C Bath 8-Down Bedroom 2 9'11" x 12'8" 9'0" Ceiling Bedroom 3 10'10" x 13'7" 9'0" Ceiling