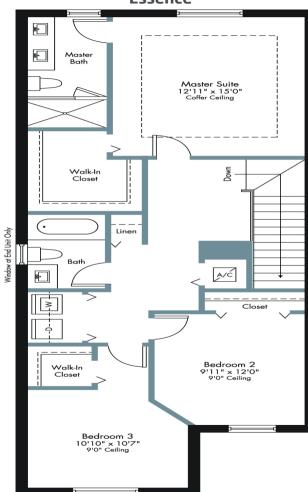

## Essence

Iris Sitting Area 9'7" x 5'5" 9'0" Ceiling Master Bath Master Suite 12'11" x 15'0" Coffer Ceiling Walk-In Closet A/C Bath 8-Down Bedroom 2 9'11" x 12'8" 9'0" Ceiling Bedroom 3 10'10" x 13'7" 9'0" Ceiling