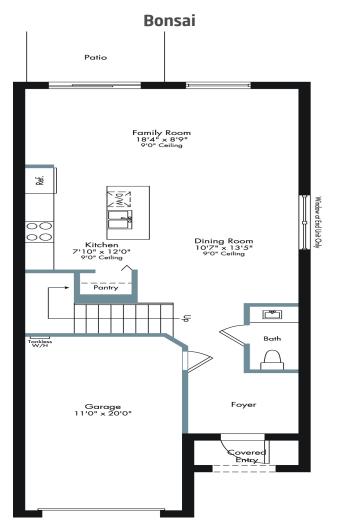

## **Bonsai** Master Bath Master Suite 12'8" x 15'5" Coffer Ceiling Laundry Room Walk-In Closet Window at End Unit Only Linen Bath A/Ć Closet Walk-In Closet Bedroom 2 10'0" x 11'6" 9'0" Ceiling Bedroom 3 10'10" x 11'9" 9'0" Ceiling