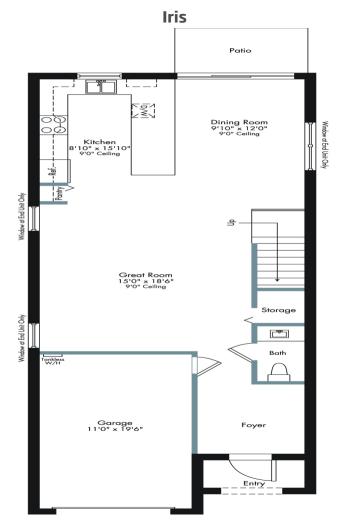

## **Bonsai** Master Bath Master Suite 12'8" x 15'5" Coffer Ceiling Laundry Room Walk-In Closet Window at End Unit Only Linen Bath A/Ć Closet Walk-In Closet Bedroom 2 10'0" x 11'6" 9'0" Ceiling Bedroom 3 10'10" x 11'9" 9'0" Ceiling



## Essence





Iris Sitting Area 9'7" x 5'5" 9'0" Ceiling Master Bath Master Suite 12'11" x 15'0" Coffer Ceiling Walk-In Closet A/C Bath 8-Down Bedroom 2 9'11" x 12'8" 9'0" Ceiling Bedroom 3 10'10" x 13'7" 9'0" Ceiling



## Sakura <del>-</del>8 Master Bath Master Suite 12'11" x 14'0" Coffer Ceiling Walk-In Closet Bedroom 2 9'3" x 10'0" 9'0" Ceiling A/Ć Closet \* Bath Closet Bath Bedroom 2 9'5" x 11'4" 9'0" Ceiling Closet Bedroom 3 10'10" × 10'7" 9'0" Ceiling