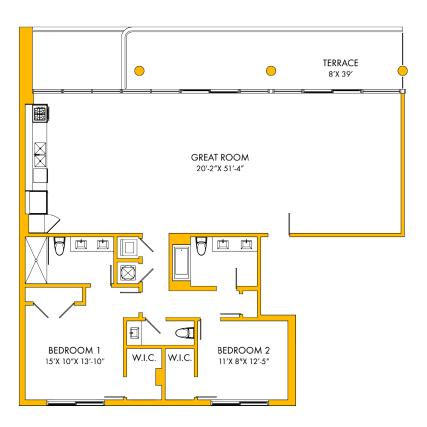

# **UNIT A**

### **INTERIOR**

1,528 SF | 142 M<sup>2</sup>

## **TERRACE**

264 SF | 25 M<sup>2</sup>

### TOTAL

1,792 SF | 167 M<sup>2</sup>

ALL DIMENSIONS ARE APPROXIMATE AND ALL FLOOR PLANS AND DEVELOPMENT PLANS ARE SUBJECT TO CHANGE. THIS FLOOR PLAN REPRESENTS THE TYPICAL FLOOR PLAN FOR THE RESIDENCE TYPE INDICATED AND IS PROVIDED FOR INFORMATIONAL PURPOSES ONLY. THE ACTUAL FLOOR PLAN OF THE RESIDENCE MAY DIFFER. ALL FEATURES LISTED FOR THE RESIDENCES ARE REPRESENTATIVE ONLY, AND THE DEVELOPER RESERVES THE RIGHT, WITHOUT NOTICE TO OR APPROVAL BY THE BUYER, TO MAKE CHANGES OR SUBSTITUTIONS OF EQUAL OR BETTER QUALITY FOR ANY FEATURES, MATERIALS AND EQUIPMENT.