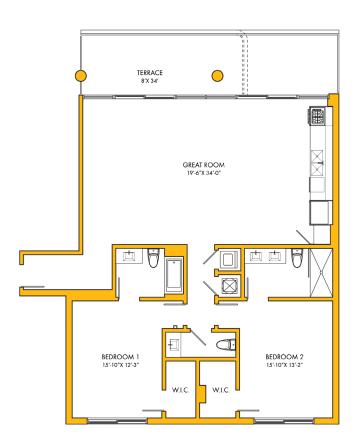

# UNIT C

### **INTERIOR**

1,602 SF | 149 M<sup>2</sup>

## **TERRACE**

276 SF | 26 M<sup>2</sup>

### TOTAL

1,878 SF | 175 M<sup>2</sup>

ALL DIMENSIONS ARE APPROXIMATE AND ALL FLOOR PLANS AND DEVELOPMENT PLANS ARE SUBJECT TO CHANGE. THIS FLOOR PLAN REPRESENTS THE TYPICAL FLOOR PLAN FOR THE RESIDENCE TYPE INDICATED AND IS PROVIDED FOR INFORMATIONAL PURPOSES ONLY. THE ACTUAL FLOOR PLAN OF THE RESIDENCE MAY DIFFER. ALL FEATURES LISTED FOR THE RESIDENCES ARE REPRESENTATIVE ONLY, AND THE DEVELOPER RESERVES THE RIGHT, WITHOUT NOTICE TO OR APPROVAL BY THE BUYER, TO MAKE CHANGES OR SUBSTITUTIONS OF EQUAL OR BETTER QUALITY FOR ANY FEATURES, MATERIALS AND EQUIPMENT.