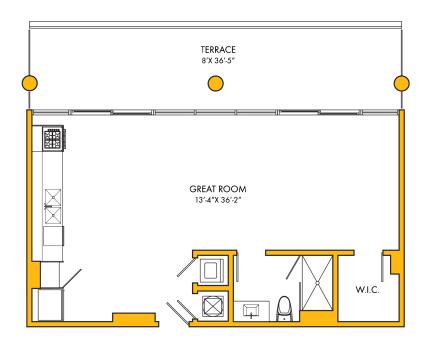

# **UNIT B**

### **INTERIOR**

767 SF | 71 M<sup>2</sup>

## **TERRACE**

292 SF | 27 M<sup>2</sup>

### TOTAL

1,059 SF | 98 M<sup>2</sup>

ALL DIMENSIONS ARE APPROXIMATE AND ALL FLOOR PLANS AND DEVELOPMENT PLANS ARE SUBJECT TO CHANGE. THIS FLOOR PLAN REPRESENTS THE TYPICAL FLOOR PLAN FOR THE RESIDENCE TYPE INDICATED AND IS PROVIDED FOR INFORMATIONAL PURPOSES ONLY. THE ACTUAL FLOOR PLAN OF THE RESIDENCE MAY DIFFER. ALL FEATURES LISTED FOR THE RESIDENCES ARE REPRESENTATIVE ONLY, AND THE DEVELOPER RESERVES THE RIGHT, WITHOUT NOTICE TO OR APPROVAL BY THE BUYER, TO MAKE CHANGES OR SUBSTITUTIONS OF EQUAL OR BETTER QUALITY FOR ANY FEATURES, MATERIALS AND EQUIPMENT.