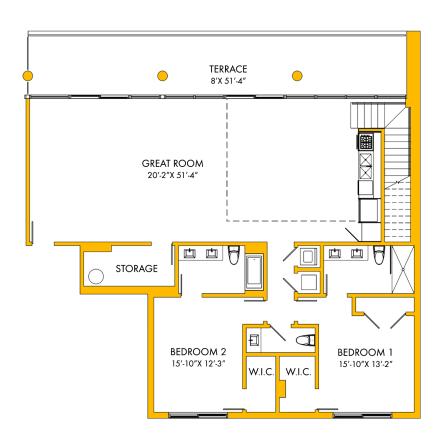

## PENTHOUSE B

### **INTERIOR**

1,916 SF | 178 M<sup>2</sup>

## **TERRACE**

312 SF | 29 M<sup>2</sup>

### TOTAL

2,228 SF | 207 M<sup>2</sup>

ALL DIMENSIONS ARE APPROXIMATE AND ALL FLOOR PLANS AND DEVELOPMENT PLANS ARE SUBJECT TO CHANGE. THIS FLOOR PLAN REPRESENTS THE TYPICAL FLOOR PLAN FOR THE RESIDENCE TYPE INDICATED AND IS PROVIDED FOR INFORMATIONAL PURPOSES ONLY. THE ACTUAL FLOOR PLAN OF THE RESIDENCE MAY DIFFER. ALL FEATURES LISTED FOR THE RESIDENCES ARE REPRESENTATIVE ONLY, AND THE DEVELOPER RESERVES THE RIGHT, WITHOUT NOTICE TO OR APPROVAL BY THE BUYER, TO MAKE CHANGES OR SUBSTITUTIONS OF EQUAL OR BETTER QUALITY FOR ANY FEATURES, MATERIALS AND EQUIPMENT.