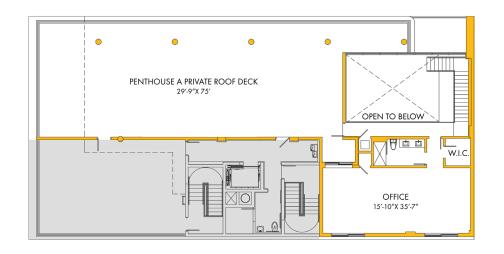

## PENTHOUSE A - LOWER

#### INTERIOR

1,996 SF | 185 M<sup>2</sup> LOWER 926 SF | 86 M<sup>2</sup> UPPER **2,922 SF | 271 M<sup>2</sup> TOTAL** 

### **EXTERIOR**

410 SF | 38 M<sup>2</sup> LOWER 2,117 SF | 196 M<sup>2</sup> UPPER **2,527 SF | 235 M<sup>2</sup> TOTAL** 

ALL DIMENSIONS ARE APPROXIMATE AND ALL FLOOR PLANS AND DEVELOPMENT PLANS ARE SUBJECT TO CHANGE. THIS FLOOR PLAN REPRESENTS THE TYPICAL FLOOR PLAN FOR THE RESIDENCE TYPE INDICATED AND IS PROVIDED FOR INFORMATIONAL PURPOSES ONLY. THE ACTUAL FLOOR PLAN OF THE RESIDENCE MAY DIFFER. ALL FEATURES LISTED FOR THE RESIDENCES ARE REPRESENTATIVE ONLY, AND THE DEVELOPER RESERVES THE RIGHT, WITHOUT NOTICE TO OR APPROVAL BY THE BUYER, TO MAKE CHANGES OR SUBSTITUTIONS OF EQUAL OR BETTER QUALITY FOR ANY FEATURES, MATERIALS AND EQUIPMENT.