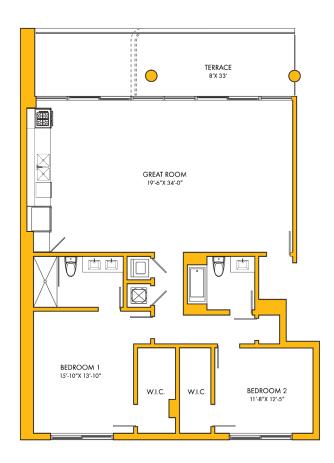

# **UNIT A**

### **INTERIOR**

1,528 SF | 142 M<sup>2</sup>

## **TERRACE**

264 SF | 25 M<sup>2</sup>

### TOTAL

1,792 SF | 167 M<sup>2</sup>

ALL DIMENSIONS ARE APPROXIMATE AND ALL FLOOR PLANS AND DEVELOPMENT PLANS ARE SUBJECT TO CHANGE. THIS FLOOR PLAN REPRESENTS THE TYPICAL FLOOR PLAN FOR THE RESIDENCE TYPE INDICATED AND IS PROVIDED FOR INFORMATIONAL PURPOSES ONLY. THE ACTUAL FLOOR PLAN OF THE RESIDENCE MAY DIFFER. ALL FEATURES LISTED FOR THE RESIDENCES ARE REPRESENTATIVE ONLY, AND THE DEVELOPER RESERVES THE RIGHT, WITHOUT NOTICE TO OR APPROVAL BY THE BUYER, TO MAKE CHANGES OR SUBSTITUTIONS OF EQUAL OR BETTER QUALITY FOR ANY FEATURES, MATERIALS AND EQUIPMENT.