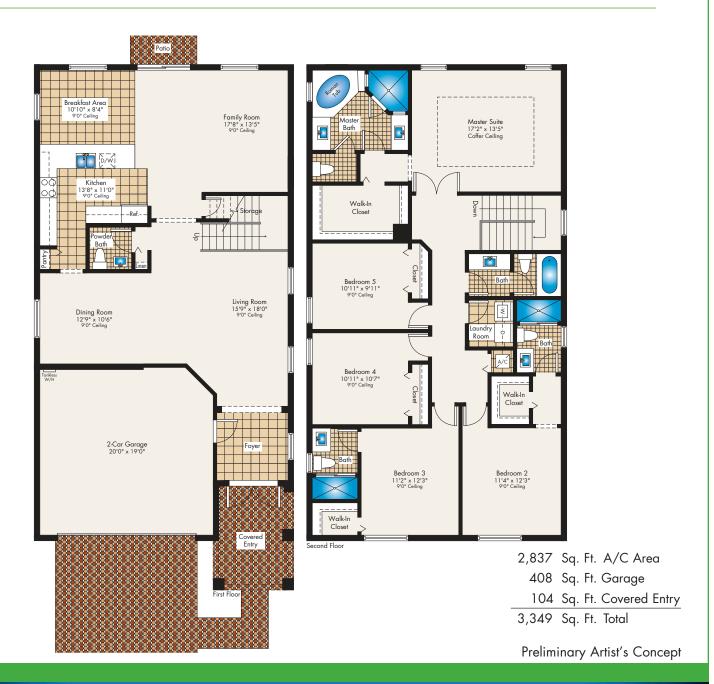

### Oceana The Waterways Collection at AquaBella

4 Bedrooms | 3.5 Baths | Family Room | Breakfast Area | 2-Car Garage

Preliminary Artist's Concept

B

### Oceana The Waterways Collection at AquaBella

Preliminary Artist's Concept