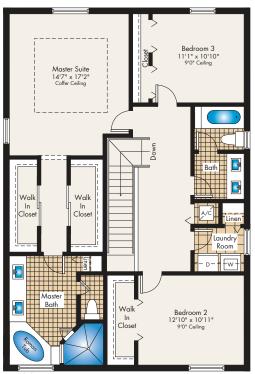

## Dalis The Waterways Collection at AquaBella

3 Bedrooms | 2.5 Baths | Family Room | Breakfast Area | 2-Car Garage

Plans and elevations are artist's renderings and may not accurately represent the actual condition of a home as constructed, and may contain options which are not standard on all models. Lennar reserves the right to make changes to these floor plans, specifications, dimensions and elevations without prior notice. Stated dimensions and square footage are approximate and should not be used as representation of the home's precise or actual size. Any statement, verbal or written, regarding 'under air' or "finished area" or any other description or modifier of the square footage was estimated and should not be constructed is a shorthand description of the manner in which the square footage was estimated and should not be construct to indicate certainty. See a Lennar new home consultant for further information. Garage sizes may vary from home to home and may not accommodate all vehicles. Void Where Prohibited By Law. Copyright © 2016 Lennar Corporation. Lennar and the Lennar logo are registered service marks or service marks of Lennar Corporation and/or its subsidiaries. CGC 062343. 09/16.