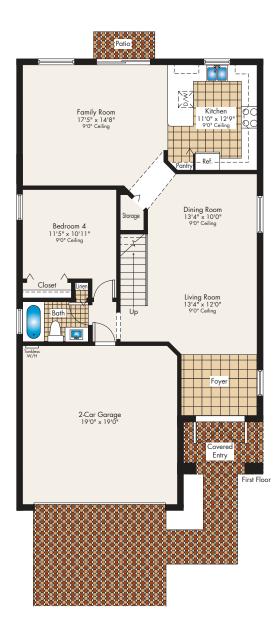

# Turquesa The Waterways Collection at AquaBella

5 Bedrooms | 4.5 Baths | Family Room | Breakfast Area | 2-Car Garage

Preliminary Artist's Concept

## Turquesa The Waterways Collection at AquaBella

5 Bedrooms | 4.5 Baths | Family Room | Breakfast Area | 2-Car Garage

Plans and elevations are artist's renderings and may not accurately represent the actual condition of a home as constructed, and may contain options which are not standard on all models. Lennar reserves the right to make changes to these floor plans, specifications, dimensions and elevations without prior notice. Stated dimensions and square footage are approximate and should not be used as representation of the home's precise or actual size. Any statement, verbal or written, regarding 'under air' or "finished area" or any other description or modifier of the square footage was estimated and should not be constructed is a shorthand description of the manner in which the square footage was estimated and should not be construct to indicate certainty. See a Lennar new home consultant for further information. Garage sizes may vary from home to home and may not accommodate all vehicles. Void Where Prohibited By Law. Copyright © 2016 Lennar Corporation. Lennar and the Lennar logo are registered service marks or service marks of Lennar Corporation and/or its subsidiaries. CGC 062343. 09/16.