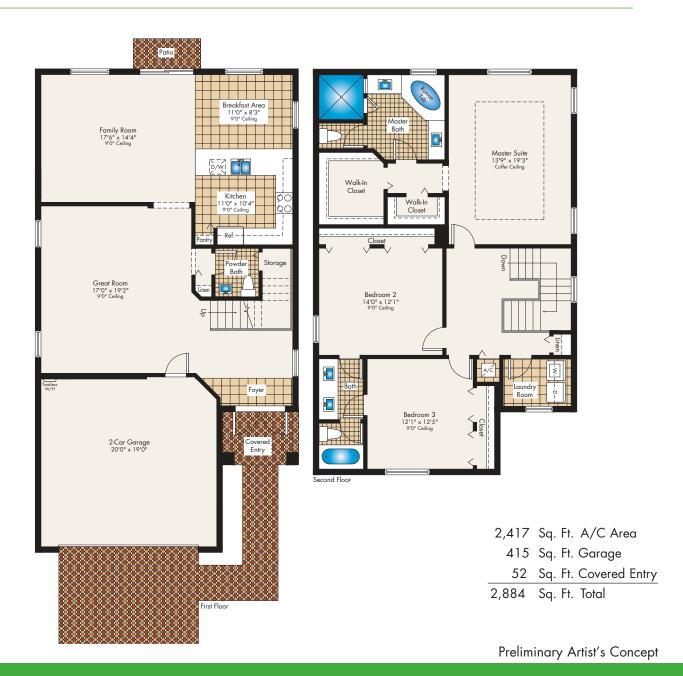

# Neptune The Waterways Collection at AquaBella

4 Bedrooms | 3 Baths | Family Room | 2-Car Garage

Preliminary Artist's Concept

## Neptune The Waterways Collection at AquaBella

4 Bedrooms | 3 Baths | Family Room | 2-Car Garage

Second Floor

| 2,47  | 9 | Sq. | Ft. | A/C Are | a     |
|-------|---|-----|-----|---------|-------|
| 40    | 3 | Sq. | Ft. | Garage  |       |
| 6     | 1 | Sq. | Ft. | Covered | Entry |
| 2,943 | 3 | Sq. | Ft. | Total   |       |