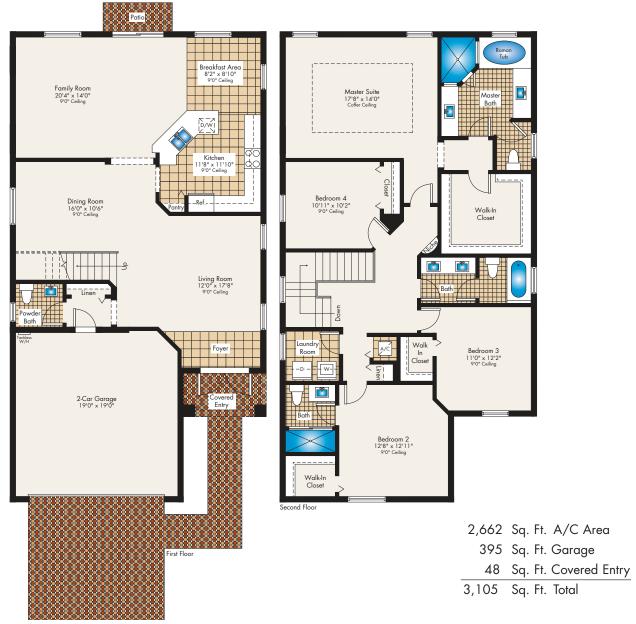

## Turquesa The Waterways Collection at AquaBella

5 Bedrooms | 4.5 Baths | Family Room | Breakfast Area | 2-Car Garage

Plans and elevations are artist's renderings and may not accurately represent the actual condition of a home as constructed, and may contain options which are not standard on all models. Lennar reserves the right to make changes to these floor plans, specifications, dimensions and elevations without prior notice. Stated dimensions and square footage are approximate and should not be used as representation of the home's precise or actual size. Any statement, verbal or written, regarding 'under air' or "finished area" or any other description or modifier of the square footage was estimated and should not be constructed is a shorthand description of the manner in which the square footage was estimated and should not be construct to indicate certainty. See a Lennar new home consultant for further information. Garage sizes may vary from home to home and may not accommodate all vehicles. Void Where Prohibited By Law. Copyright © 2016 Lennar Corporation. Lennar and the Lennar logo are registered service marks or service marks of Lennar Corporation and/or its subsidiaries. CGC 062343. 09/16.