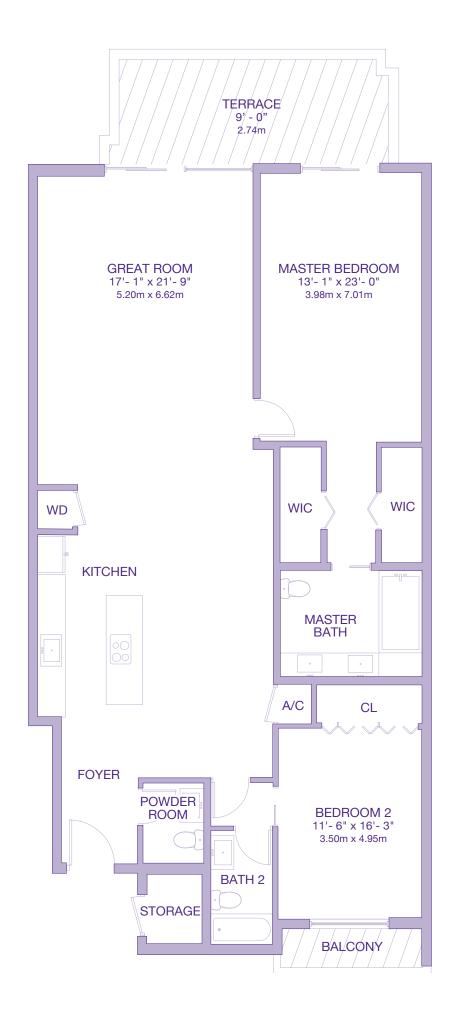

RESIDENCE BALCONY/TERRACE 1420 sq. ft. 580 sq. ft.

132 sq. m. 52 sq. m.

2000 sq. ft.

6th-7th Floor 2 BEDROOMS - 2.5 BATHROOMS

RESIDENCE BALCONY/TERRACE

1509 sq. ft. 193 sq. ft. 140 sq. m. 18 sq. m.

TOTAL

1702 sq. ft. 158 sq. m.

132 sq. m. 54 sq. m.

2000 sq. ft.

4th Floor 2 BEDROOMS - 2.5 BATHROOMS + DEN

RESIDENCE BALCONY/TERRACE

1740 sq. ft. 300 sq. ft. 162 sq. m. 28 sq. m.

2040 sq. ft. 190 sq. m.

4th Floor 3 BEDROOMS - 3.5 BATHROOMS