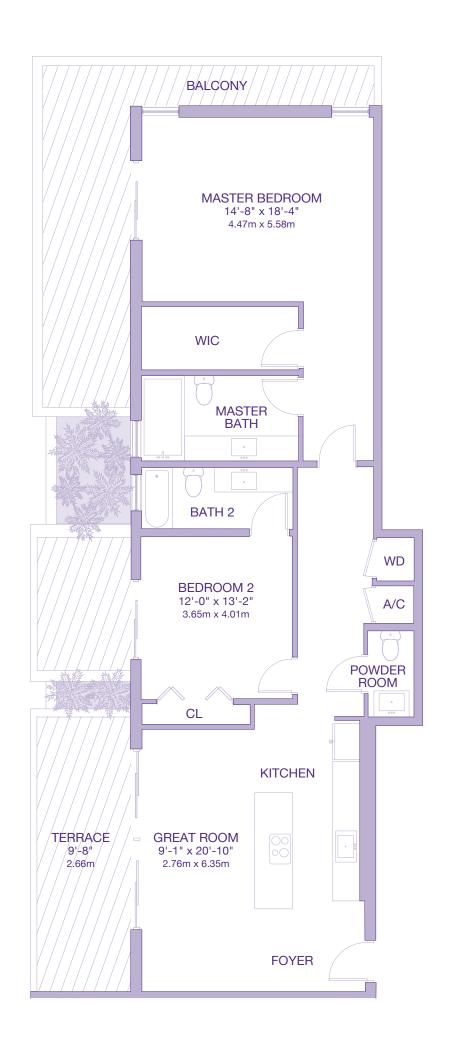

3rd Floor 3 BEDROOMS - 3.5 BATHROOMS

RESIDENCE BALCONY/TERRACE 2235 sq. ft. 125 sq. ft. 208 sq. m. 12 sq. m.

2360 sq. ft. 220 sq. m.

3rd Floor 2 BEDROOMS - 2.5 BATHROOMS + DEN

RESIDENCE BALCONY/TERRACE

 $1800 \, \text{sq.} \, \text{ft.}$ 255 sq. ft. 167 sq. m. 24 sq. m.

191 sq. m.

TOTAL 2055 sq. ft.

3rd - 7th Floor 3 BEDROOMS - 3.5 BATHROOMS + DEN

RESIDENCE BALCONY/TERRACE

1385 sq. ft. 325 sq. ft.

129 sq. m. 30 sq. m.

2055 sq. ft. 191 sq. m.

6th-7th Floor 3 BEDROOMS - 3.5 BATHROOMS