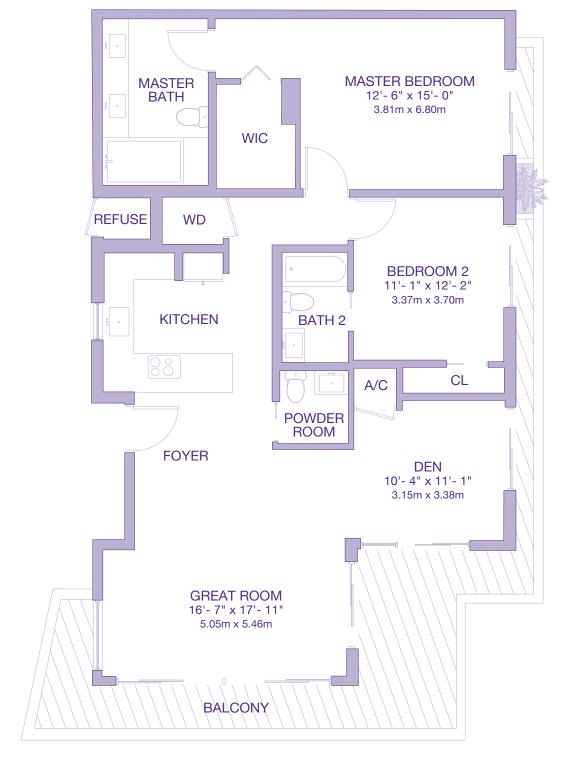

132 sq. m. 54 sq. m.

2000 sq. ft.

4th Floor 2 BEDROOMS - 2.5 BATHROOMS + DEN

RESIDENCE BALCONY/TERRACE

1740 sq. ft. 300 sq. ft. 162 sq. m. 28 sq. m.

2040 sq. ft. 190 sq. m.

4th Floor 3 BEDROOMS - 3.5 BATHROOMS