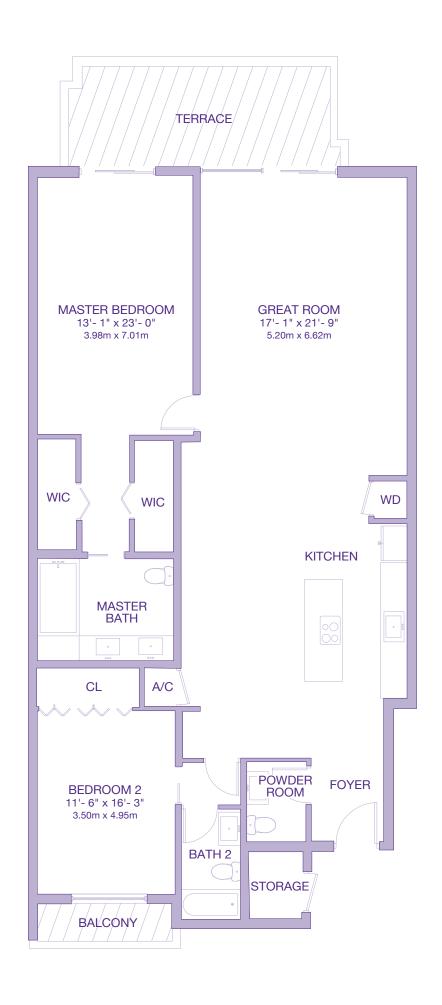

3rd - 7th Floor 2 BEDROOMS - 2.5 BATHROOMS + DEN

RESIDENCE BALCONY/TERRACE 1400 sq. ft. 325 sq. ft. 130 sq. m. 30 sq. m.

TOTAL

1725 sq. ft. 160 sq. m.

**3rd Floor** 2 BEDROOMS - 2.5 BATHROOMS + DEN

RESIDENCE BALCONY/TERRACE