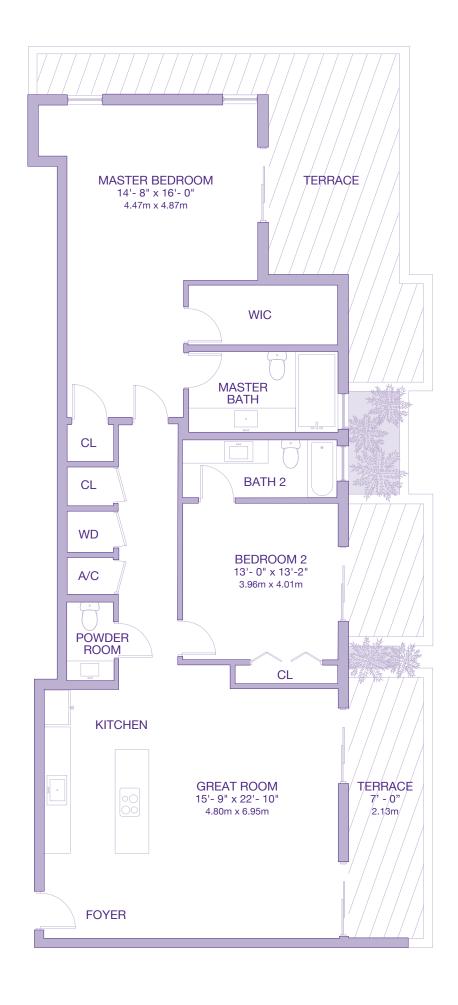

191 sq. m.

TOTAL 2055 sq. ft.

3rd - 7th Floor 3 BEDROOMS - 3.5 BATHROOMS + DEN

RESIDENCE BALCONY/TERRACE

1385 sq. ft. 325 sq. ft.

129 sq. m. 30 sq. m.

2055 sq. ft. 191 sq. m.

6th-7th Floor 3 BEDROOMS - 3.5 BATHROOMS