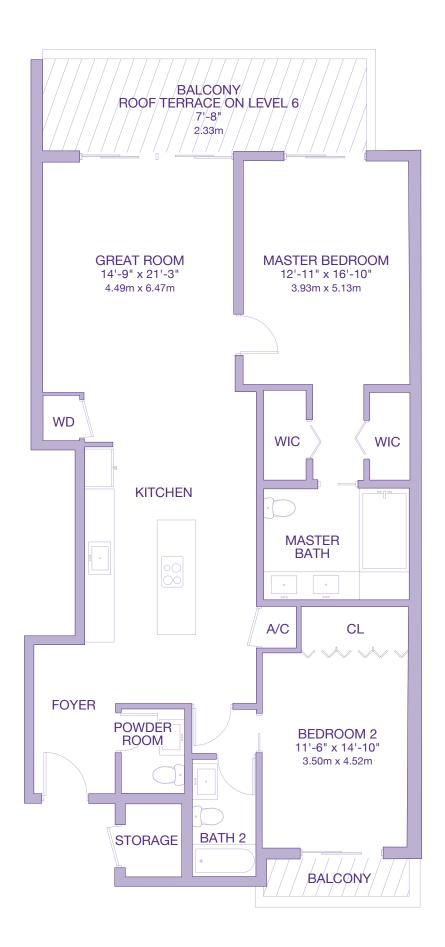

TOTAL

2254 sq. ft. 209 sq. m.

5th Floor 2 BEDROOMS - 2.5 BATHROOMS

RESIDENCE BALCONY/TERRACE 1833 sq. ft. 205 sq. ft. 170 sq. m. 19 sq. m.

TOTAL

189 sq. m. 2038 sq. ft.

2038 sq. ft. TOTAL

5th Floor 2 BEDROOMS - 2.5 BATHROOMS

RESIDENCE BALCONY/TERRACE

1638 sq. ft. 152 sq. m. 616 sq. ft. 57.22 sq. m.

TOTAL 2254 sq. ft. 209 sq. m.