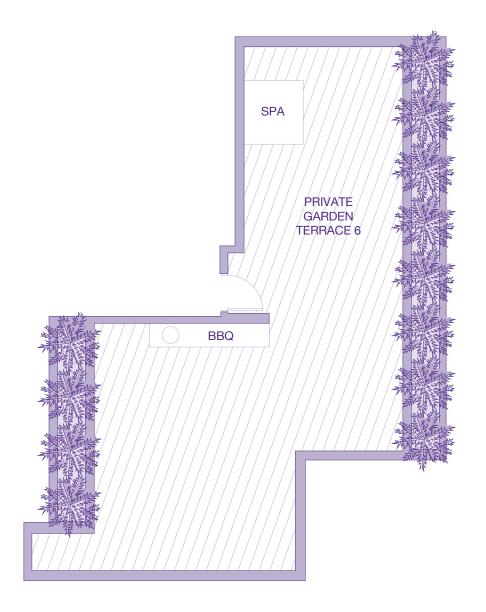

PRIVATE TERRACE BALCONY/TERRACE 193 sq. ft. 18 sq. m.

> TOTAL 193 sq. ft.

7th Floor

PRIVATE TERRACE BALCONY/TERRACE 193 sq. ft. 18 sq. m.

TOTAL 193 sq. ft.

7th Floor

PRIVATE TERRACE BALCONY/TERRACE 580 sq. ft. 54 sq. m.

> TOTAL 580 sq. ft.