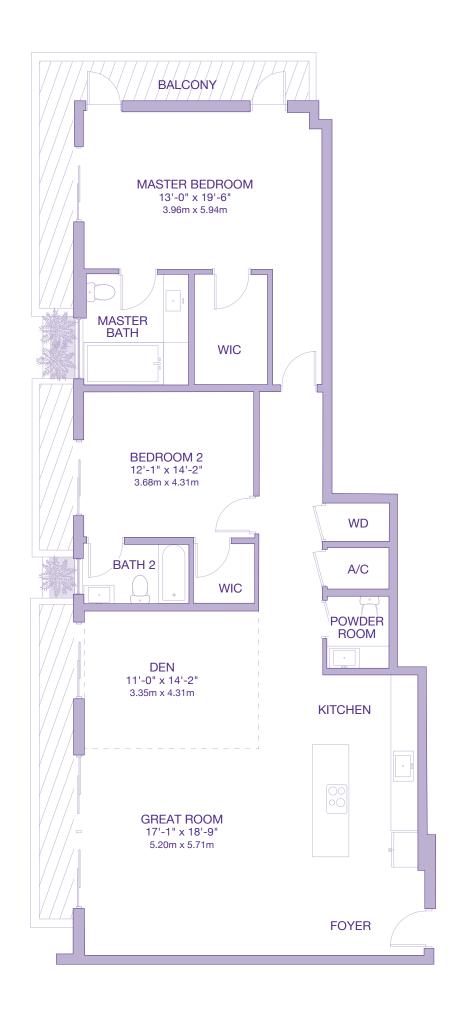

3rd - 7th Floor 2 BEDROOMS - 2.5 BATHROOMS + DEN

RESIDENCE BALCONY/TERRACE 1400 sq. ft. 325 sq. ft. 130 sq. m. 30 sq. m.

TOTAL

1725 sq. ft. 160 sq. m.

**3rd Floor** 2 BEDROOMS - 2.5 BATHROOMS + DEN

RESIDENCE BALCONY/TERRACE