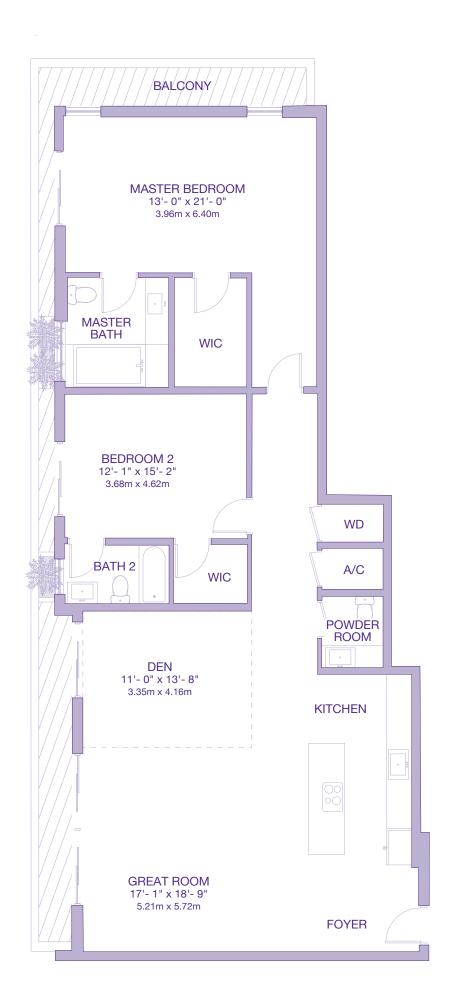

191 sq. m.

TOTAL 2055 sq. ft.

3rd - 7th Floor 3 BEDROOMS - 3.5 BATHROOMS + DEN

RESIDENCE BALCONY/TERRACE

1385 sq. ft. 325 sq. ft.

129 sq. m. 30 sq. m.

2055 sq. ft. 191 sq. m.

6th-7th Floor 3 BEDROOMS - 3.5 BATHROOMS