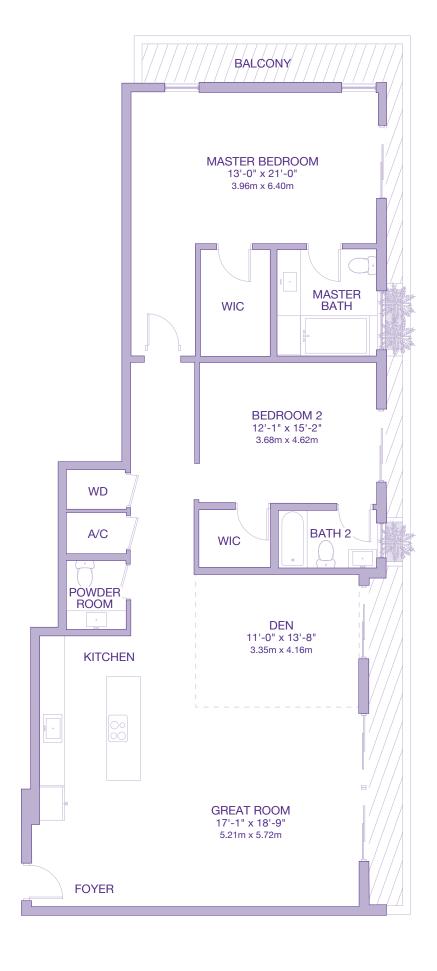

191 sq. m.

TOTAL 2055 sq. ft.

3rd - 7th Floor 3 BEDROOMS - 3.5 BATHROOMS + DEN

RESIDENCE BALCONY/TERRACE

1385 sq. ft. 325 sq. ft.

129 sq. m. 30 sq. m.

2055 sq. ft. 191 sq. m.

6th-7th Floor 3 BEDROOMS - 3.5 BATHROOMS