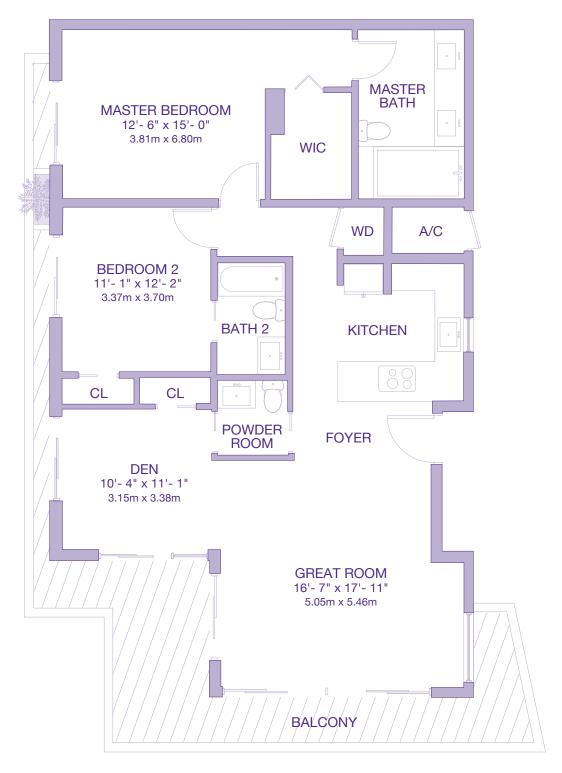

3rd - 7th Floor 2 BEDROOMS - 2.5 BATHROOMS + DEN

RESIDENCE BALCONY/TERRACE 1400 sq. ft. 325 sq. ft. 130 sq. m. 30 sq. m.

TOTAL

1725 sq. ft. 160 sq. m.

**3rd Floor** 2 BEDROOMS - 2.5 BATHROOMS + DEN

RESIDENCE BALCONY/TERRACE