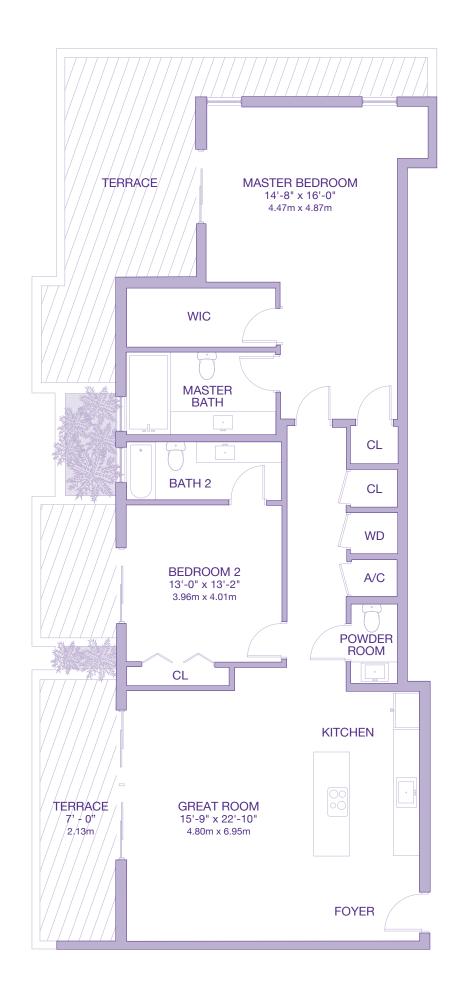

191 sq. m.

TOTAL 2055 sq. ft.

3rd - 7th Floor 3 BEDROOMS - 3.5 BATHROOMS + DEN

RESIDENCE BALCONY/TERRACE

1385 sq. ft. 325 sq. ft.

129 sq. m. 30 sq. m.

2055 sq. ft. 191 sq. m.

6th-7th Floor 3 BEDROOMS - 3.5 BATHROOMS