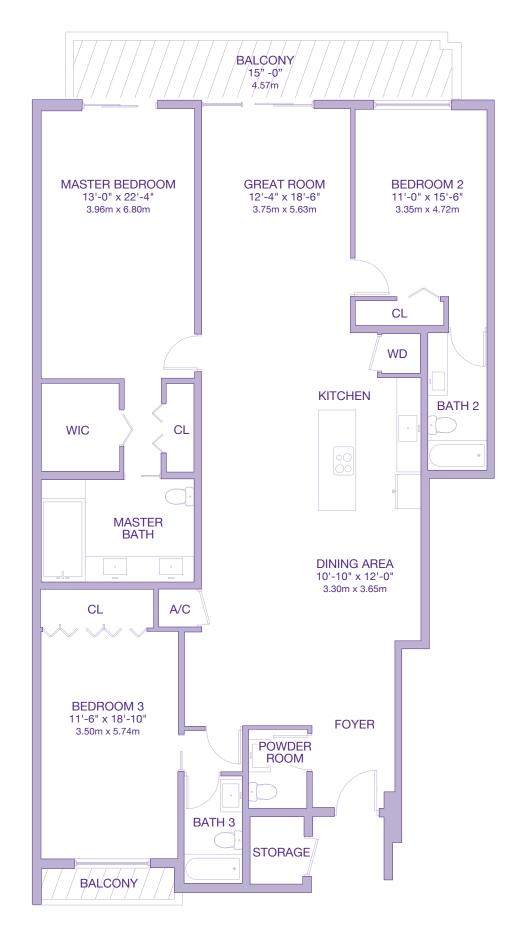

3rd - 7th Floor 2 BEDROOMS - 2.5 BATHROOMS + DEN

RESIDENCE BALCONY/TERRACE 1400 sq. ft. 325 sq. ft. 130 sq. m. 30 sq. m.

TOTAL

1725 sq. ft. 160 sq. m.

**3rd Floor** 2 BEDROOMS - 2.5 BATHROOMS + DEN

RESIDENCE BALCONY/TERRACE

191 sq. m.

TOTAL 2055 sq. ft.

3rd - 7th Floor 3 BEDROOMS - 3.5 BATHROOMS + DEN

RESIDENCE BALCONY/TERRACE

1385 sq. ft. 325 sq. ft.

129 sq. m. 30 sq. m.

2055 sq. ft. 191 sq. m.

6th-7th Floor 3 BEDROOMS - 3.5 BATHROOMS