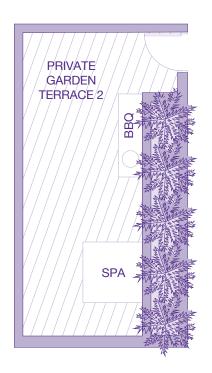

PRIVATE TERRACE BALCONY/TERRACE 193 sq. ft. 18 sq. m.

> TOTAL 193 sq. ft.

7th Floor

PRIVATE TERRACE BALCONY/TERRACE 193 sq. ft. 18 sq. m.

TOTAL 193 sq. ft.

7th Floor

PRIVATE TERRACE BALCONY/TERRACE 580 sq. ft. 54 sq. m.