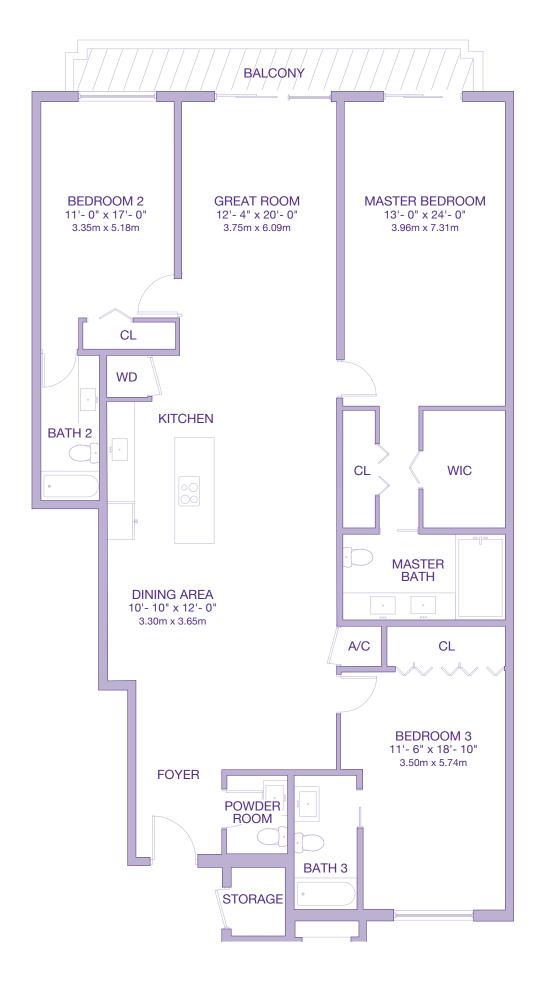

3rd - 7th Floor 2 BEDROOMS - 2.5 BATHROOMS + DEN

RESIDENCE BALCONY/TERRACE 1400 sq. ft. 325 sq. ft. 130 sq. m. 30 sq. m.

TOTAL

1725 sq. ft. 160 sq. m.

**3rd Floor** 2 BEDROOMS - 2.5 BATHROOMS + DEN

RESIDENCE BALCONY/TERRACE

1800 sq. ft. 255 sq. ft. 167 sq. m. 24 sq. m.

TOTAL

2055 sq. ft. 191 sq. m.

**3rd Floor** 3 BEDROOMS - 3.5 BATHROOMS

RESIDENCE BALCONY/TERRACE 2235 sq. ft. 125 sq. ft. 208 sq. m. 12 sq. m.

2360 sq. ft. 220 sq. m.