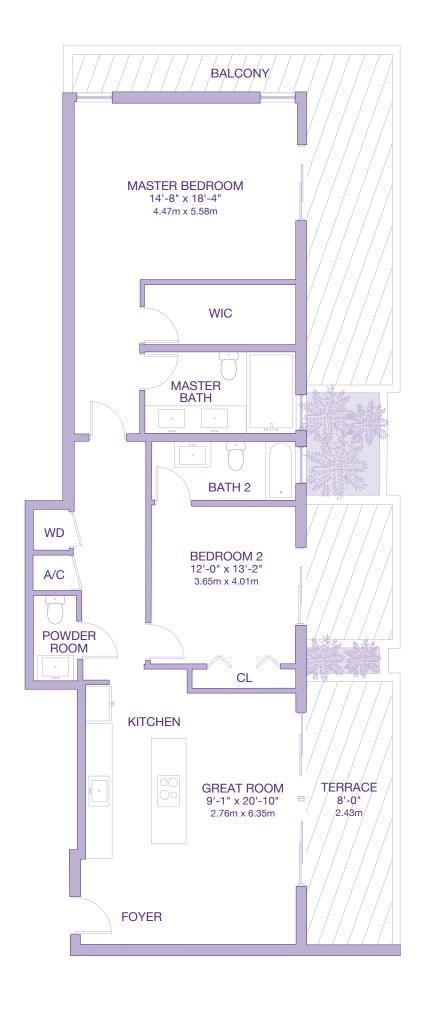

132 sq. m. 54 sq. m.

2000 sq. ft.

4th Floor 2 BEDROOMS - 2.5 BATHROOMS + DEN

RESIDENCE BALCONY/TERRACE

1740 sq. ft. 300 sq. ft. 162 sq. m. 28 sq. m.

2040 sq. ft. 190 sq. m.

4th Floor 3 BEDROOMS - 3.5 BATHROOMS

RESIDENCE BALCONY/TERRACE

2185 sq. ft. 177 sq. ft.

203 sq. m. 16 sq. m.

2362 sq. ft. 219 sq. m.

4th Floor 3 BEDROOMS - 3.5 BATHROOMS

RESIDENCE BALCONY/TERRACE 2185 sq. ft. 177 sq. ft. 203 sq. m. 16 sq. m.

2362 sq. ft. 219 sq. m.