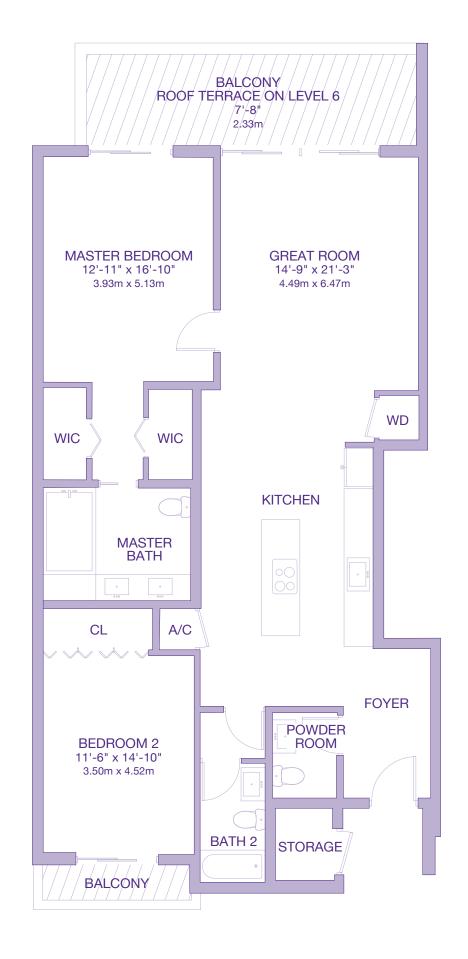

191 sq. m.

TOTAL 2055 sq. ft.

3rd - 7th Floor 3 BEDROOMS - 3.5 BATHROOMS + DEN

RESIDENCE BALCONY/TERRACE

1385 sq. ft. 325 sq. ft.

129 sq. m. 30 sq. m.

2055 sq. ft. 191 sq. m.

6th-7th Floor 3 BEDROOMS - 3.5 BATHROOMS

RESIDENCE BALCONY/TERRACE 1420 sq. ft. 580 sq. ft.

132 sq. m. 52 sq. m.

2000 sq. ft.

6th-7th Floor 2 BEDROOMS - 2.5 BATHROOMS

RESIDENCE BALCONY/TERRACE

1509 sq. ft. 193 sq. ft. 140 sq. m. 18 sq. m.

TOTAL

1702 sq. ft. 158 sq. m.