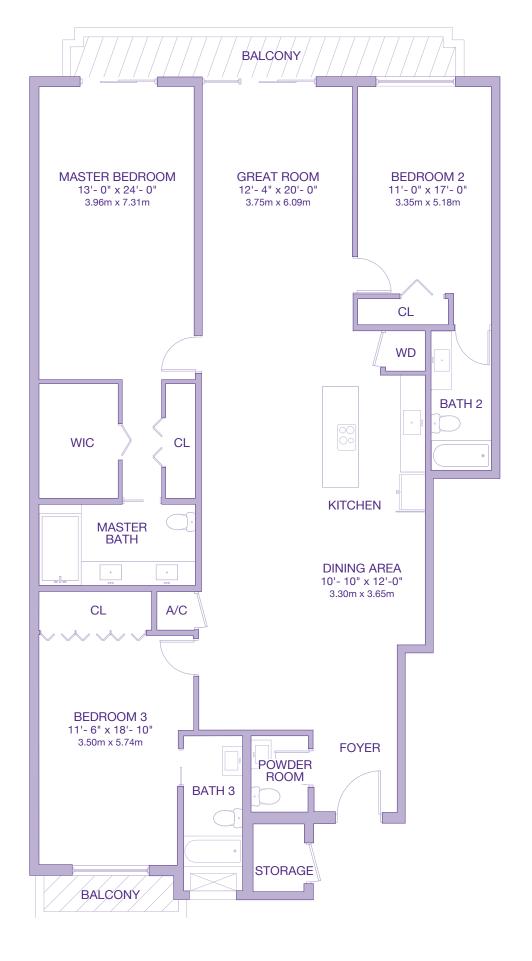

3rd - 7th Floor 2 BEDROOMS - 2.5 BATHROOMS + DEN

RESIDENCE BALCONY/TERRACE 1400 sq. ft. 325 sq. ft. 130 sq. m. 30 sq. m.

TOTAL

1725 sq. ft. 160 sq. m.

**3rd Floor** 2 BEDROOMS - 2.5 BATHROOMS + DEN

RESIDENCE BALCONY/TERRACE

1800 sq. ft. 255 sq. ft. 167 sq. m. 24 sq. m.

TOTAL

2055 sq. ft. 191 sq. m.

**3rd Floor** 3 BEDROOMS - 3.5 BATHROOMS

RESIDENCE BALCONY/TERRACE 2235 sq. ft. 125 sq. ft. 208 sq. m. 12 sq. m.

2360 sq. ft. 220 sq. m.