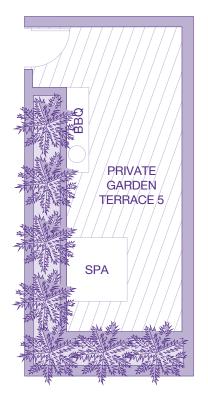

## 7th Floor

PRIVATE TERRACE BALCONY/TERRACE 325 sq. ft. 30 sq. m.

> TOTAL 325 sq. ft.

30 sg. m.

7th Floor PRIVATE TERRACE

BALCONY/TERRACE 580 sq. ft. 54 sq. m.

> TOTAL 580 sq. ft.

7th Floor