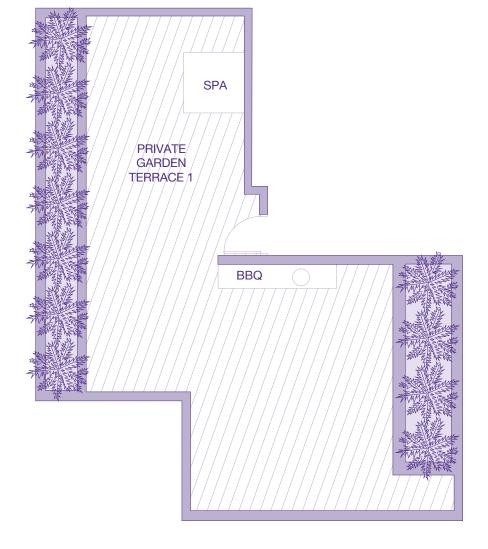

## 7th Floor

PRIVATE TERRACE BALCONY/TERRACE 325 sq. ft. 30 sq. m.

> TOTAL 325 sq. ft.

30 sg. m.

7th Floor PRIVATE TERRACE

BALCONY/TERRACE 580 sq. ft. 54 sq. m.

> TOTAL 580 sq. ft.

7th Floor

## 7th Floor

PRIVATE TERRACE BALCONY/TERRACE 325 sq. ft. 30 sq. m.

> TOTAL 325 sq. ft.

30 sg. m.