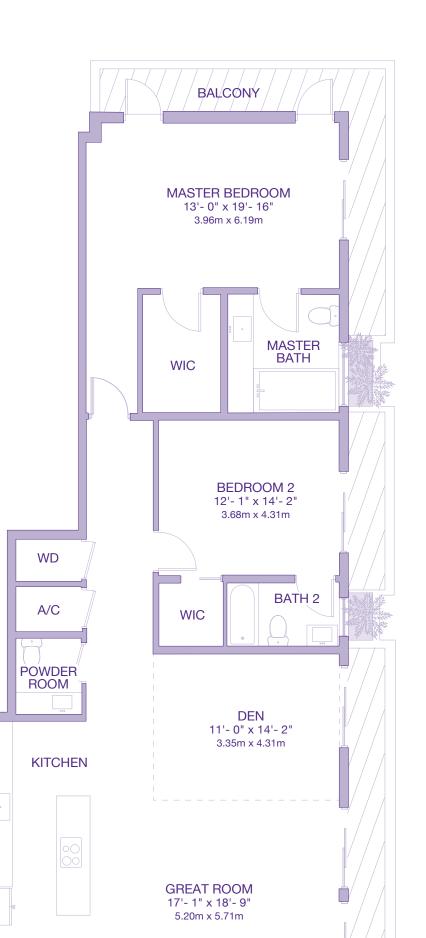

132 sq. m. 54 sq. m.

2000 sq. ft.

4th Floor 2 BEDROOMS - 2.5 BATHROOMS + DEN

RESIDENCE BALCONY/TERRACE

1740 sq. ft. 300 sq. ft. 162 sq. m. 28 sq. m.

2040 sq. ft. 190 sq. m.

4th Floor 3 BEDROOMS - 3.5 BATHROOMS

RESIDENCE BALCONY/TERRACE

2185 sq. ft. 177 sq. ft.

203 sq. m. 16 sq. m.

2362 sq. ft. 219 sq. m.

4th Floor 3 BEDROOMS - 3.5 BATHROOMS

RESIDENCE BALCONY/TERRACE 2185 sq. ft. 177 sq. ft. 203 sq. m. 16 sq. m.

2362 sq. ft. 219 sq. m.

4th Floor 2 BEDROOMS - 2.5 BATHROOMS + DEN

RESIDENCE BALCONY/TERRACE 1740 sq. ft. 158 sq. ft. 162 sq. m. 15 sq. m.

176 sq. m.

TOTAL 1898 sq. ft.

**FOYER** 

5th Floor 2 BEDROOMS - 2.5 BATHROOMS

RESIDENCE BALCONY/TERRACE 1638 sq. ft. 616 sq. ft. 152 sq. m. 57 sq. m.