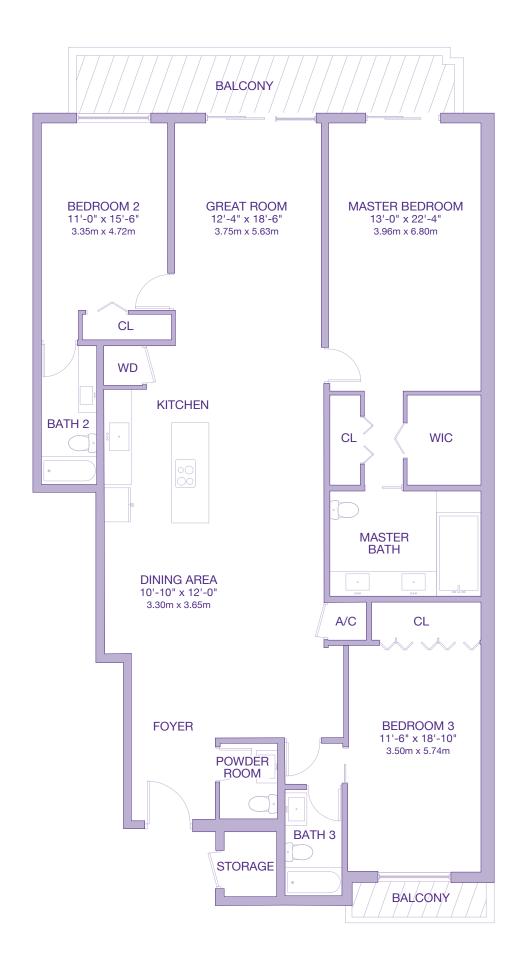

3rd Floor 3 BEDROOMS - 3.5 BATHROOMS

RESIDENCE BALCONY/TERRACE 2235 sq. ft. 125 sq. ft. 208 sq. m. 12 sq. m.

2360 sq. ft. 220 sq. m.

3rd Floor 2 BEDROOMS - 2.5 BATHROOMS + DEN

RESIDENCE BALCONY/TERRACE

 $1800 \, \text{sq.} \, \text{ft.}$ 255 sq. ft. 167 sq. m. 24 sq. m.

191 sq. m.

TOTAL 2055 sq. ft.

3rd - 7th Floor 3 BEDROOMS - 3.5 BATHROOMS + DEN

RESIDENCE BALCONY/TERRACE

1385 sq. ft. 325 sq. ft.

129 sq. m. 30 sq. m.

2055 sq. ft. 191 sq. m.

6th-7th Floor 3 BEDROOMS - 3.5 BATHROOMS