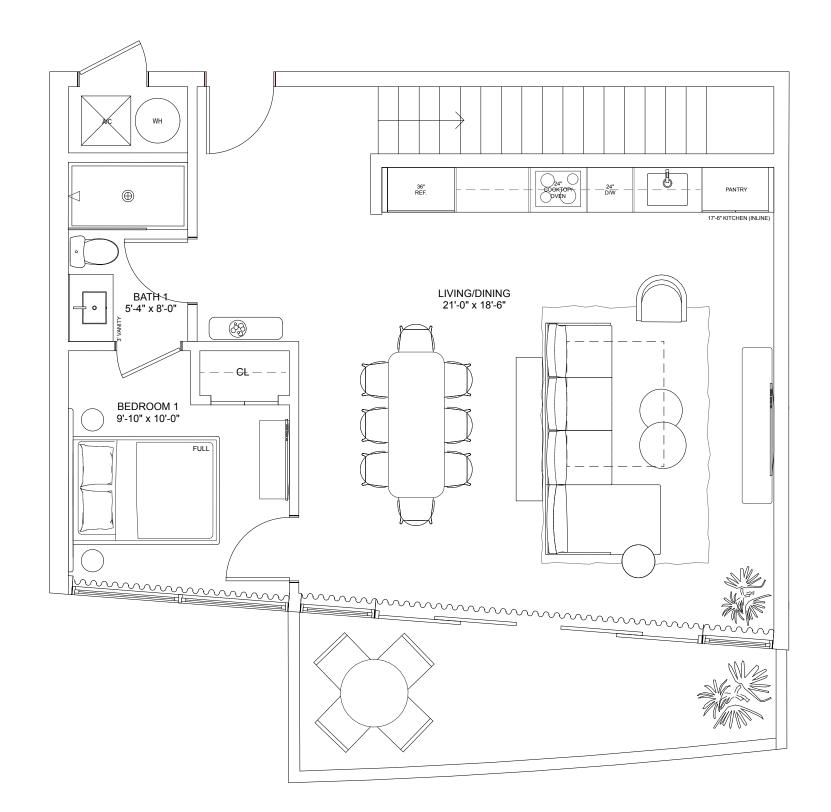

# Townhome C

### THREE-BEDROOMS / THREE-BATHROOMS

**Ground Floor** 

**INTERIOR** 1,486 S.F. 138.1 S.M.

**TERRACE** 320 S.F. 29.7 S.M.

**TOTAL** 1,806 S.F. 167.8 S.M.

NEXO