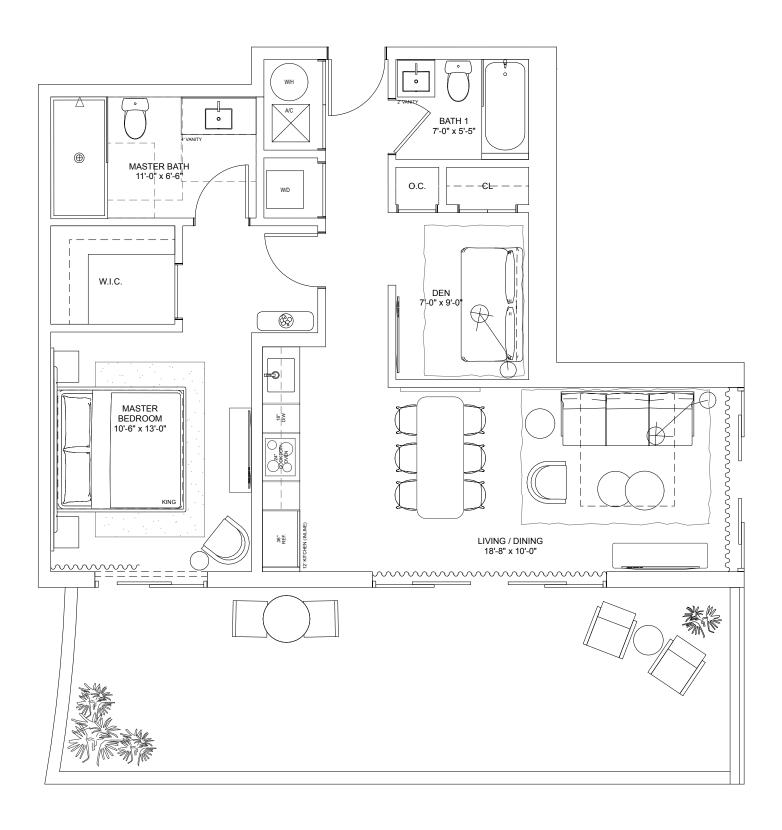

# Residence I

#### THREE-BEDROOMS / THREE + HALF-BATHROOMS

Levels 4 thru 15

**INTERIOR** 1,262 S.F. 117.2 S.M.

**TERRACE** 297 S.F. 27.6 S.M.

**TOTAL** 1,559 S.F. 144.8 S.M.

NEXO

NORTH MIAMI BEACH

DEVELOPED BY