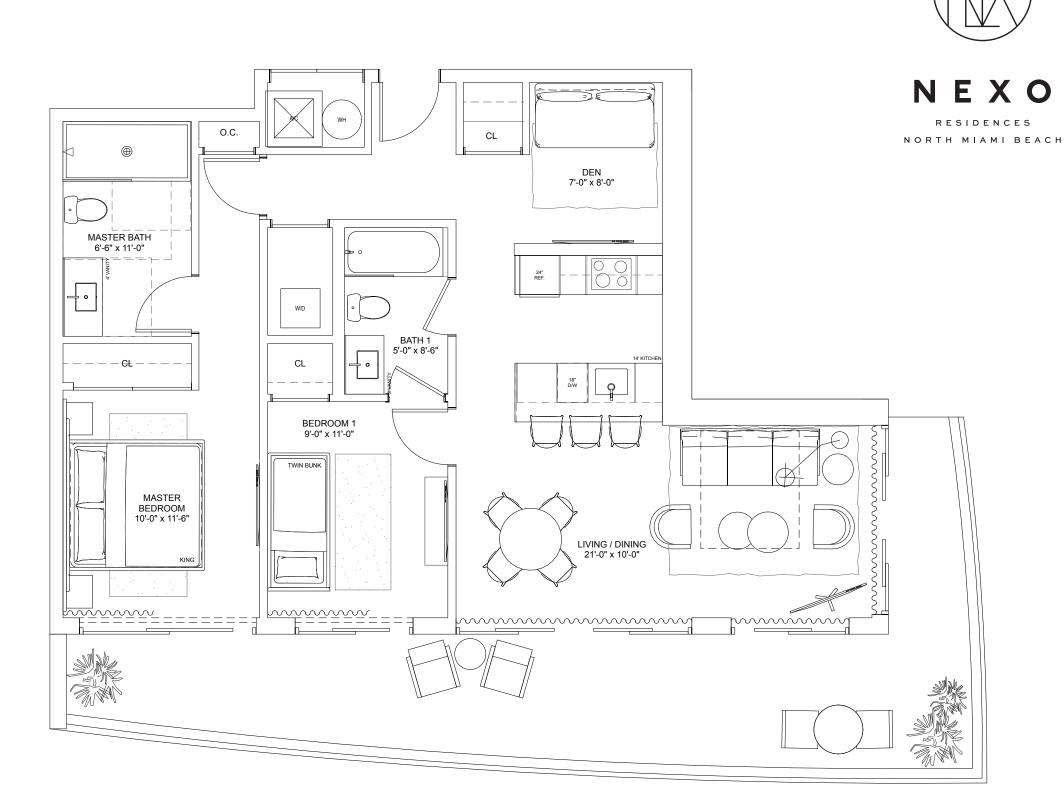

### Residence M1

#### ONE-BEDROOM + DEN / TWO-BATHROOMS

Level 5

**INTERIOR** 679 S.F. 63.1 S.M.

**TERRACE** 574 S.F. 53.3 S.M.

**TOTAL** 1,253 S.F. 116.4 S.M.

NEXC