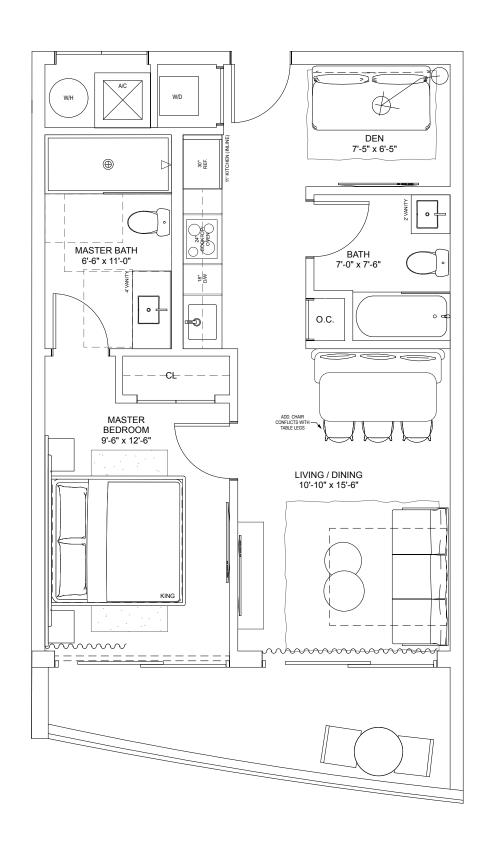

# Residence O

#### ONE-BEDROOM + DEN / TWO-BATHROOMS

Level 6

\_\_\_\_

**INTERIOR** 906 S.F. 84.2 S.M.

**TERRACE** 379 S.F. 35.2 S.M.

**TOTAL** 1,285 S.F. 119.4 S.M.

NEXO