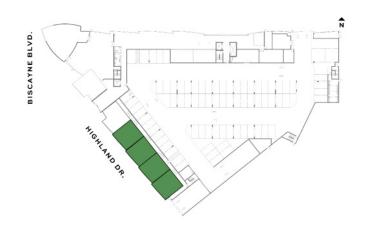

# Townhome C

### THREE-BEDROOMS / THREE-BATHROOMS

**Ground Floor** 

**INTERIOR** 1,486 S.F. 138.1 S.M.

**TERRACE** 320 S.F. 29.7 S.M.

**TOTAL** 1,806 S.F. 167.8 S.M.

NEXO

### THREE-BEDROOMS / THREE-BATHROOMS

Level 2

**INTERIOR** 1,486 S.F. 138.1 S.M.

**TERRACE** 320 S.F. 29.7 S.M.

**TOTAL** 1,806 S.F. 167.8 S.M.

NEXO