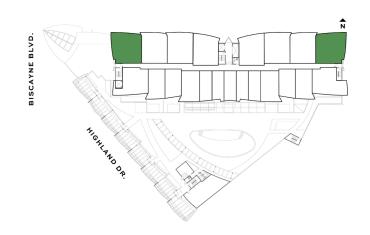

# Residence J

#### TWO-BEDROOMS + DEN / THREE-BATHROOMS

Levels 4 thru 15

1,230 S.F. INTERIOR 114.3 S.M.

TERRACE 155 S.F. 14.4 S.M.

TOTAL 1,385 S.F. 128.7 S.M.

### Residence K

#### TWO-BEDROOMS + DEN / TWO-BATHROOMS

Levels 4 thru 15

INTERIOR 1,102 S.F. 102.4 S.M.

**TERRACE** 238 S.F. 22.1 S.M.

**TOTAL** 1,340 S.F. 124.5 S.M.

NEXC