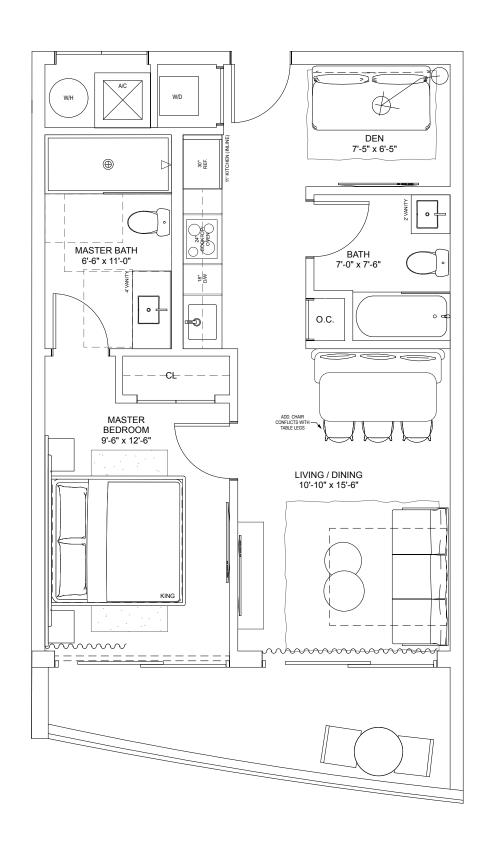

### Residence M

#### ONE-BEDROOM + DEN / TWO-BATHROOMS

Levels 6 thru 15

**INTERIOR** 679 S.F. 63.1 S.M.

**TERRACE** 100 S.F. 9.3 S.M.

**TOTAL** 779 S.F. 72.4 S.M.

NEXC