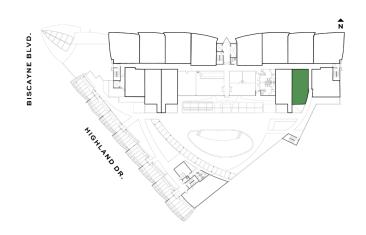

# Residence O

#### ONE-BEDROOM + DEN / TWO-BATHROOMS

Level 6

\_\_\_\_

**INTERIOR** 906 S.F. 84.2 S.M.

**TERRACE** 379 S.F. 35.2 S.M.

**TOTAL** 1,285 S.F. 119.4 S.M.

NEXO