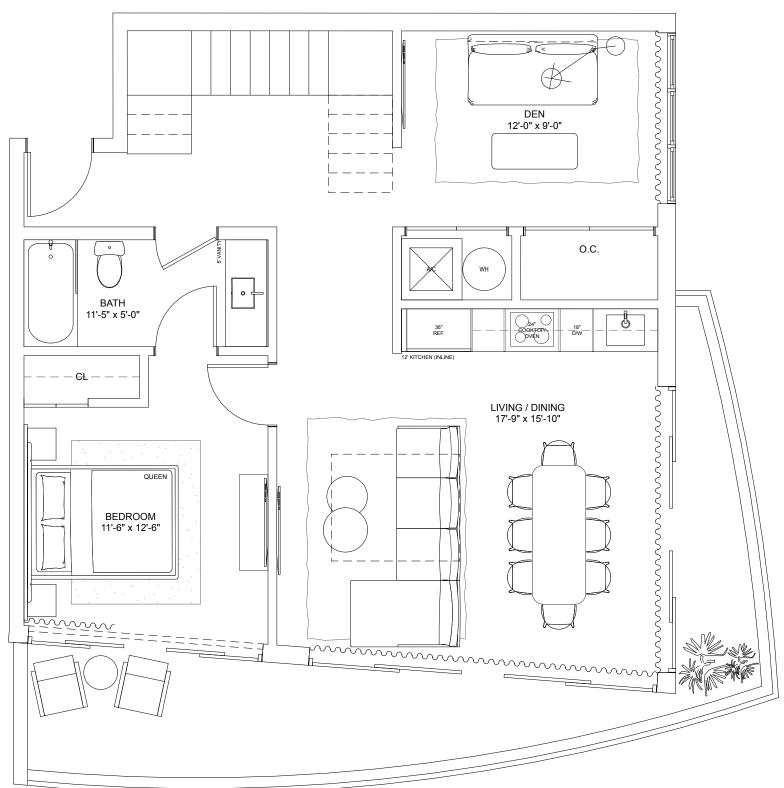

# Residence J

#### TWO-BEDROOMS + DEN / THREE-BATHROOMS

Levels 4 thru 15

1,230 S.F. INTERIOR 114.3 S.M.

TERRACE 155 S.F. 14.4 S.M.

TOTAL 1,385 S.F. 128.7 S.M.