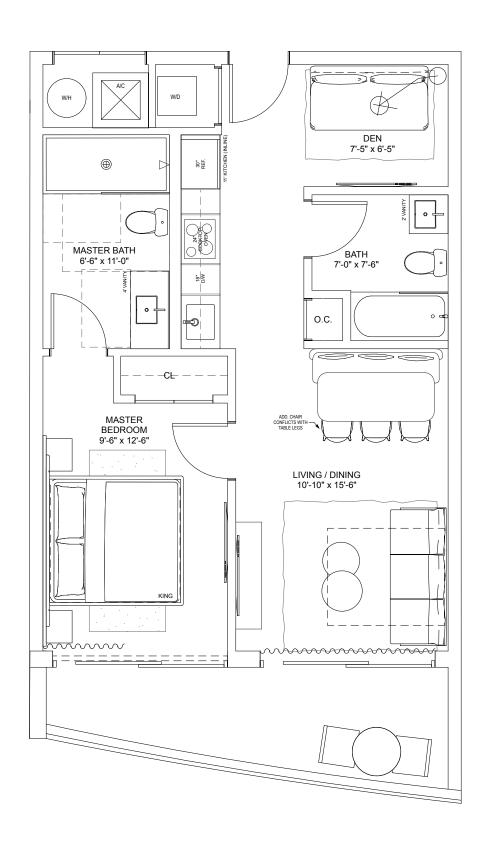

# Residence J

#### TWO-BEDROOMS + DEN / THREE-BATHROOMS

Levels 4 thru 15

1,230 S.F. INTERIOR 114.3 S.M.

TERRACE 155 S.F. 14.4 S.M.

TOTAL 1,385 S.F. 128.7 S.M.