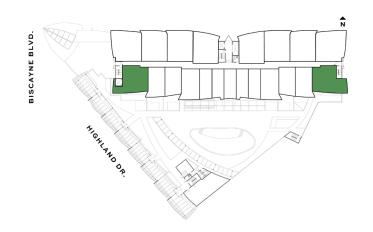

# Residence J

#### TWO-BEDROOMS + DEN / THREE-BATHROOMS

Levels 4 thru 15

1,230 S.F. INTERIOR 114.3 S.M.

TERRACE 155 S.F. 14.4 S.M.

TOTAL 1,385 S.F. 128.7 S.M.