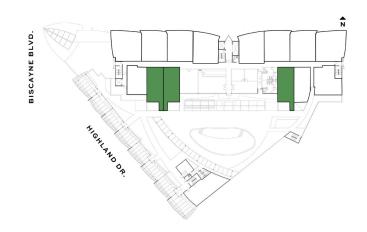

# Residence J

#### TWO-BEDROOMS + DEN / THREE-BATHROOMS

Levels 4 thru 15

1,230 S.F. INTERIOR 114.3 S.M.

TERRACE 155 S.F. 14.4 S.M.

TOTAL 1,385 S.F. 128.7 S.M.