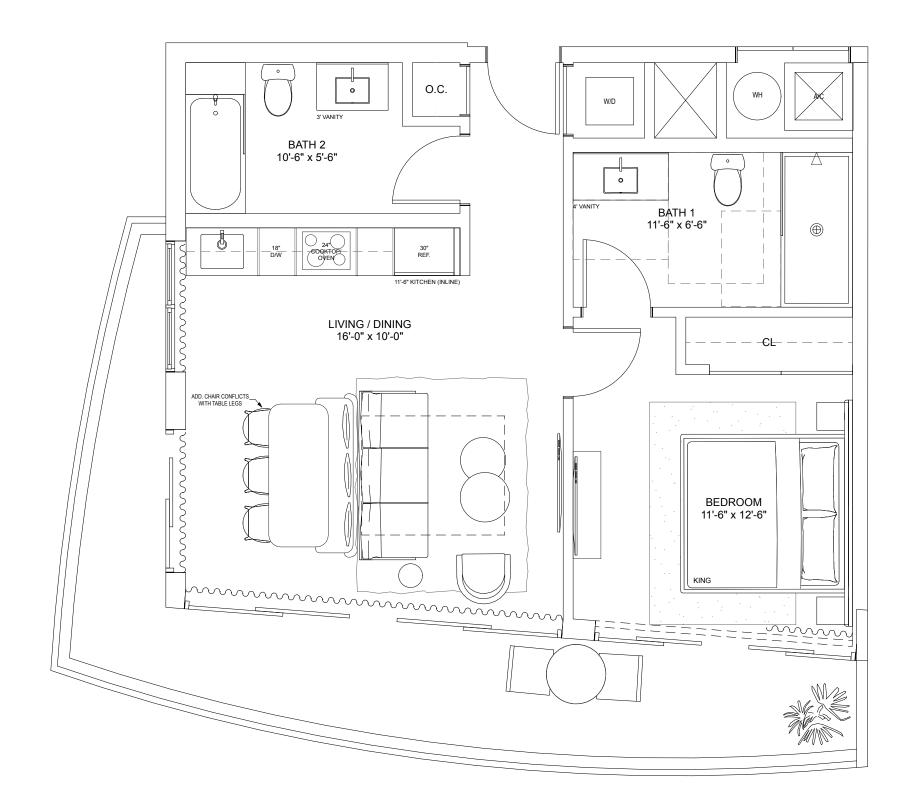

# Residence E

#### ONE-BEDROOM / TWO-BATHROOMS

*Levels 3 & 4* 

INTERIOR

715 S.F.

66.4 S.M.

TERRACE

224 S.F.

20.8 S.M.

TOTAL

939 S.F.

87.2 S.M.

NEXO