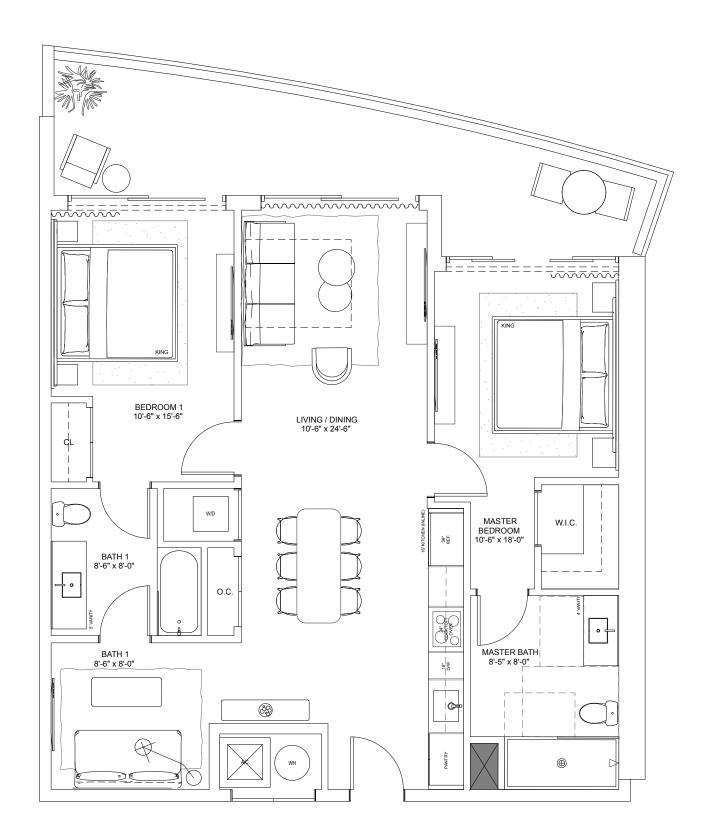

# Residence I

#### THREE-BEDROOMS / THREE + HALF-BATHROOMS

Levels 4 thru 15

**INTERIOR** 1,262 S.F. 117.2 S.M.

**TERRACE** 297 S.F. 27.6 S.M.

**TOTAL** 1,559 S.F. 144.8 S.M.

NEXO

NORTH MIAMI BEACH

DEVELOPED BY