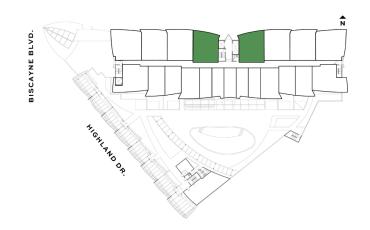

# Residence I

#### THREE-BEDROOMS / THREE + HALF-BATHROOMS

Levels 4 thru 15

**INTERIOR** 1,262 S.F. 117.2 S.M.

**TERRACE** 297 S.F. 27.6 S.M.

**TOTAL** 1,559 S.F. 144.8 S.M.

NEXO

NORTH MIAMI BEACH

DEVELOPED BY