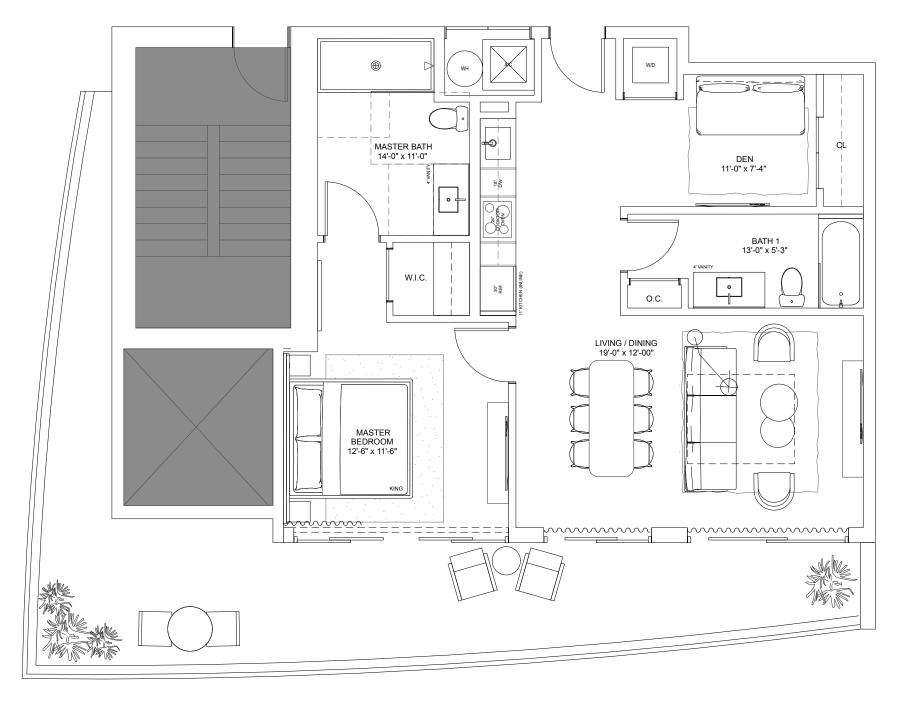

# Residence J

#### TWO-BEDROOMS + DEN / THREE-BATHROOMS

Levels 4 thru 15

1,230 S.F. INTERIOR 114.3 S.M.

TERRACE 155 S.F. 14.4 S.M.

TOTAL 1,385 S.F. 128.7 S.M.