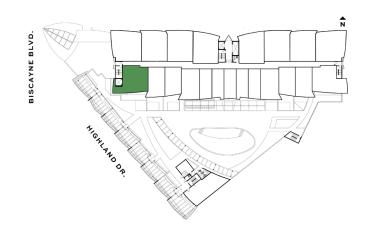

# Residence J

#### TWO-BEDROOMS + DEN / THREE-BATHROOMS

Levels 4 thru 15

1,230 S.F. INTERIOR 114.3 S.M.

TERRACE 155 S.F. 14.4 S.M.

TOTAL 1,385 S.F. 128.7 S.M.