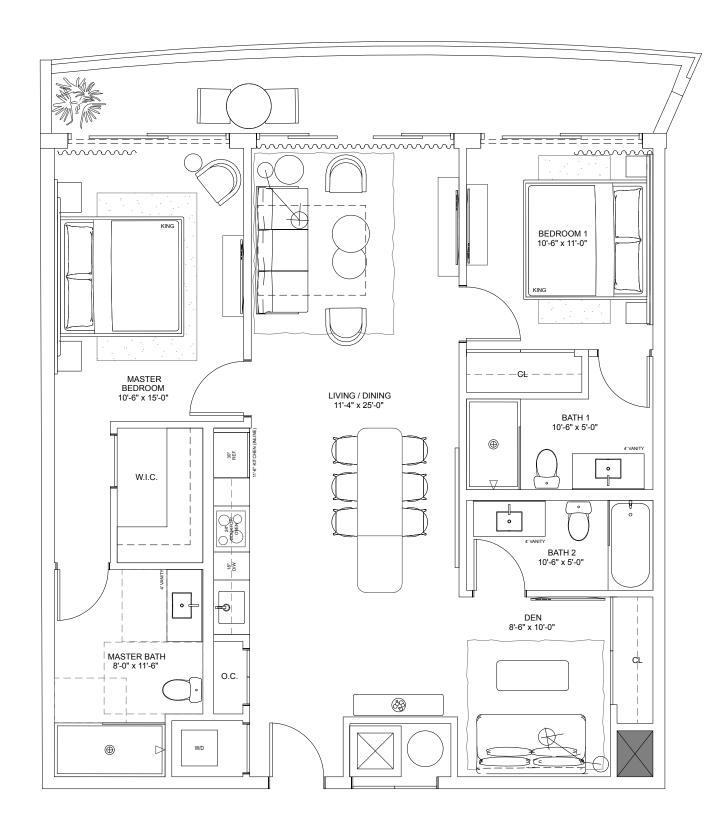

### Residence K

#### TWO-BEDROOMS + DEN / TWO-BATHROOMS

Levels 4 thru 15

INTERIOR 1,102 S.F. 102.4 S.M.

**TERRACE** 238 S.F. 22.1 S.M.

**TOTAL** 1,340 S.F. 124.5 S.M.

NEXC