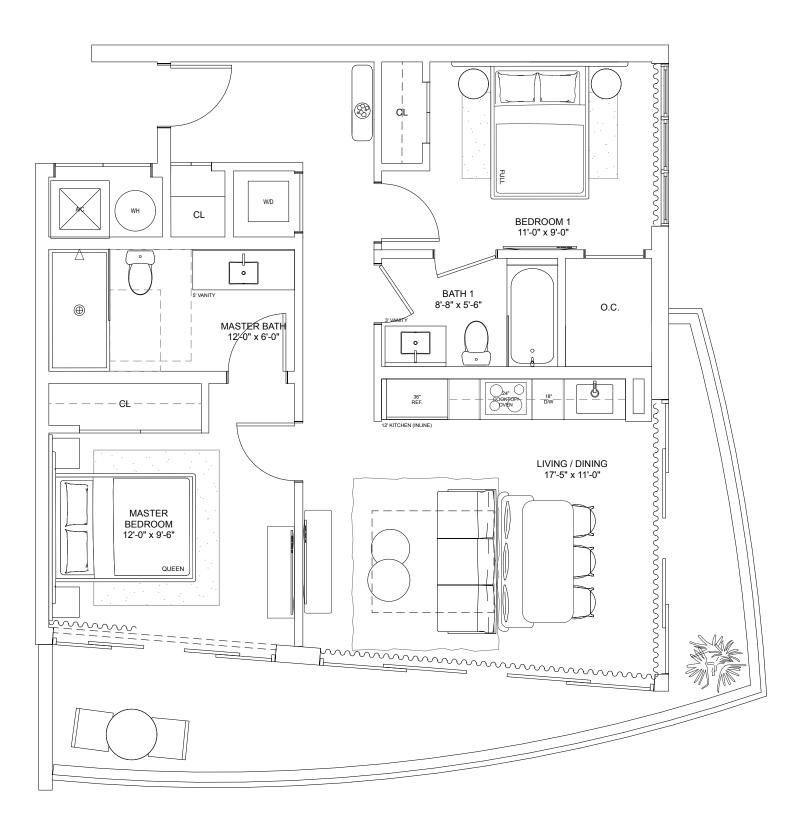

# Residence E

#### ONE-BEDROOM / TWO-BATHROOMS

*Levels 3 & 4* 

INTERIOR

715 S.F.

66.4 S.M.

TERRACE

224 S.F.

20.8 S.M.

TOTAL

939 S.F.

87.2 S.M.

NEXO