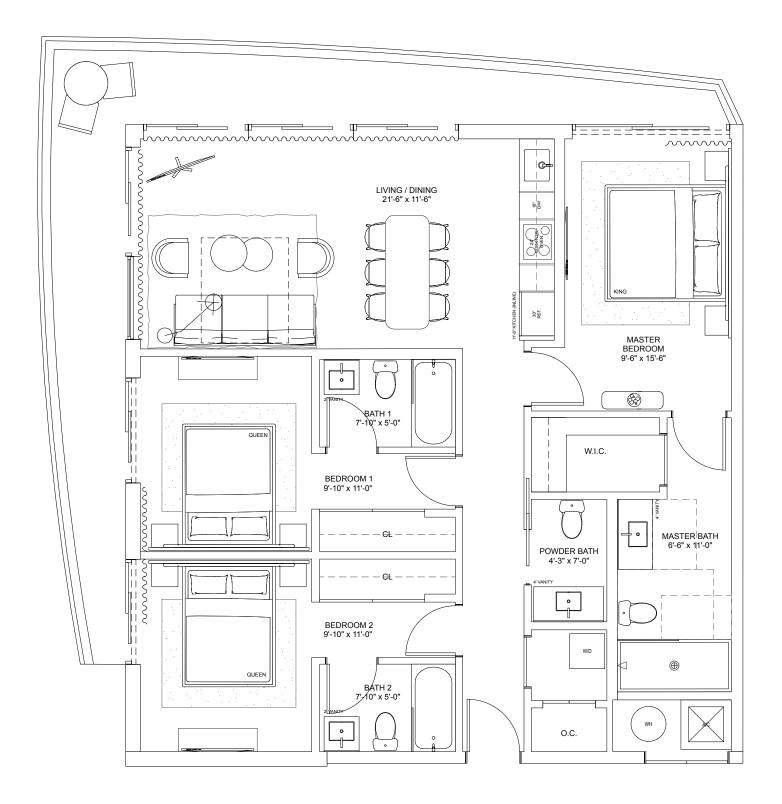

### Residence H

### TWO-BEDROOMS / TWO-BATHROOMS

Level 4

**INTERIOR** 900 S.F. 83.6 S.M.

**TERRACE** 228 S.F. 21.2 S.M.

**TOTAL** 1,128 S.F. 104.8 S.M.

NEXC