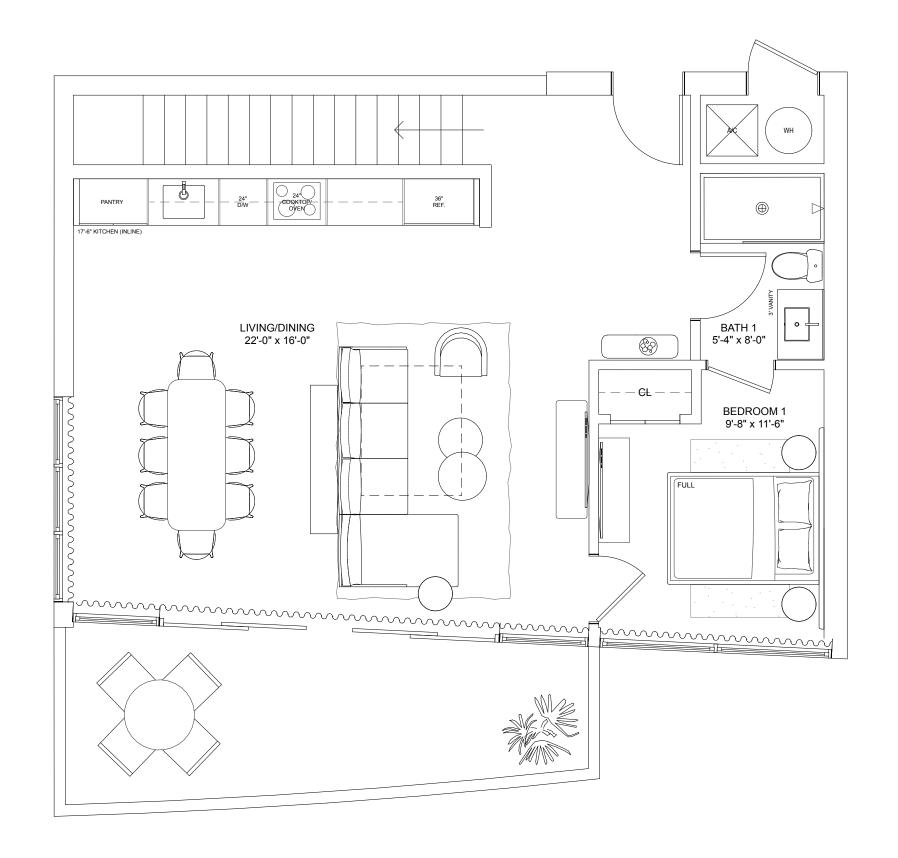

# Residence L

### ONE-BEDROOM / TWO-BATHROOMS

Level 5

**INTERIOR** 780 S.F. 72.5 S.M.

**TERRACE** 775 S.F. 72 S.M.

**TOTAL** 1,555 S.F. 144.5 S.M.

NEXO