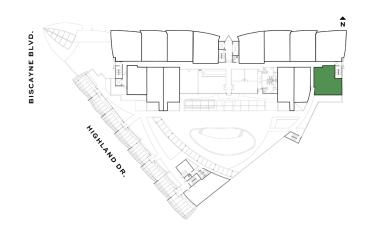

# Residence I

#### THREE-BEDROOMS / THREE + HALF-BATHROOMS

Levels 4 thru 15

**INTERIOR** 1,262 S.F. 117.2 S.M.

**TERRACE** 297 S.F. 27.6 S.M.

**TOTAL** 1,559 S.F. 144.8 S.M.

NEXO

NORTH MIAMI BEACH

DEVELOPED BY